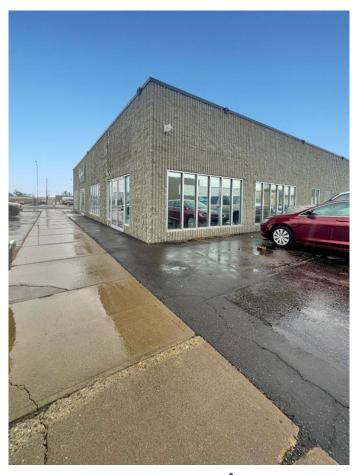

#### \$750

0 Bedroom, 0.00 Bathroom, Commercial on 0.38 Acres

Downtown, Lethbridge, Alberta

This dynamic business hub downtown offers office space with free parking awaits professionals seeking prestige! Featuring four private offices and more, the common area facilitates for meetings and discussions. You'll also enjoy a gym on-site for well-being. Located centrally, you'll have easy access to business hubs, dining, and public transport. This space is conveniently adjacent to one of Lethbridge's finest insurance companies, Kirkham Insurance. which adds prestige and networking opportunities. Suitable for various professionals, this office space blends functionality, prestige, and prime location. Elevate your business in the heart of the city. Don't miss out on this prime opportunity and call your favourite REALTOR® today!