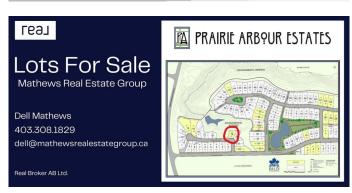

### \$319,000

0 Bedroom, 0.00 Bathroom, Land on 0.29 Acres

Arbour Ridge, Lethbridge, Alberta

Welcome to Prairie Arbour Estates! This community is the premier destination for estate living in south Lethbridge and serves as the benchmark for upscale developments in southern Alberta. Prairie Arbour Estates boasts unrivaled views of Sixmile Coulee and easy access to walking trails and the spectacular Prairie Arbour Park. This 0.29 acre lot sits in a quiet street with no through traffic and has rear and side boundaries against a beautiful environmental reserve. This particular location is very unique and lots at this price point are limited in quantity in this community. Comparative market value for a lot of this size and location makes this property a tremendously valuable investment.

## **Listing Details**

Listing Office REAL BROKER

Data is supplied by Pillar 9â,¢ MLS® System. Pillar 9â,¢ is the owner of the copyright in its MLS® System. Data is deemed reliable but is not guaranteed accurate by Pillar 9â,¢. The trademarks MLS®, Multiple Listing Service® and the associated logos are owned by The Canadian Real Estate Association (CREA) and identify the quality of services provided by real estate professionals who are members of CREA. Used under license.