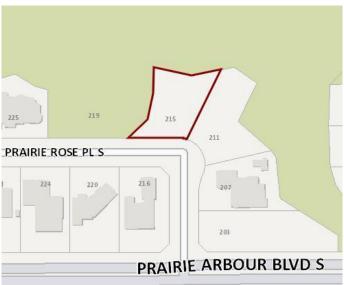

# \$319,000 - 215 Prairie Rose Place S, Lethbridge

MLS® #A2190247

### \$319,000

0 Bedroom, 0.00 Bathroom, Land on 0.29 Acres

Arbour Ridge, Lethbridge, Alberta

Welcome to Prairie Arbour Estates! This community is the premier destination for estate living in south Lethbridge and serves as the benchmark for upscale developments in southern Alberta. Prairie Arbour Estates boasts unrivaled views of Sixmile Coulee and easy access to walking trails and the spectacular Prairie Arbour Park. This 0.29 acre lot sits in a quiet street with no through traffic and has rear and side boundaries against a beautiful environmental reserve. This particular location is very unique and lots at this price point are limited in quantity in this community. Comparative market value for a lot of this size and location makes this property a tremendously valuable investment.

## **Community Information**

Address 215 Prairie Rose Place S

Subdivision Arbour Ridge City Lethbridge

County Lethbridge Province Alberta

Postal Code T1K 5V7

#### **Exterior**

Lot Description No Neighbours Behind, Street Lighting, Views, Environmental Reserve,

**Near Shopping Center** 