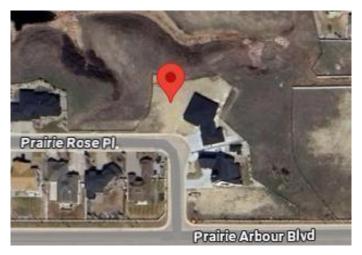

# \$319,000 - 215 Prairie Rose Place S, Lethbridge

MLS® #A2190247

### \$319,000

0 Bedroom, 0.00 Bathroom, Land on 0.29 Acres

Arbour Ridge, Lethbridge, Alberta

Welcome to Prairie Arbour Estates! This community is the premier destination for estate living in south Lethbridge and serves as the benchmark for upscale developments in southern Alberta. Prairie Arbour Estates boasts unrivaled views of Sixmile Coulee and easy access to walking trails and the spectacular Prairie Arbour Park. This 0.29 acre lot sits in a quiet street with no through traffic and has rear and side boundaries against a beautiful environmental reserve. This particular location is very unique and lots at this price point are limited in quantity in this community. Comparative market value for a lot of this size and location makes this property a tremendously valuable investment.

## **Community Information**

Address 215 Prairie Rose Place S

Subdivision Arbour Ridge City Lethbridge

County Lethbridge Province Alberta

Postal Code T1K 5V7