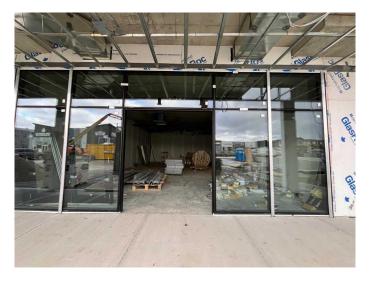

#### \$34

0 Bedroom, 0.00 Bathroom, Commercial on 0.00 Acres

Saddle Ridge, Calgary, Alberta

Looking to start your dream business? This is your chance! This 871.25 sq. ft. retail space in Saddlepeace Manor is the perfect spot to kick off your venture. Situated in a high-traffic area with prime visibility, it's just steps away from a gurdwara and a school, ensuring a steady flow of potential customers. Whether you're opening a boutique, café, or service-based business, this vibrant community offers endless possibilities. Don't waitâ€"secure this ideal location and bring your business vision to life! Contact us today to get started. Please note the following businesses are not permitted due to current exclusivities and the Gurdwara Sahib situated across the street: