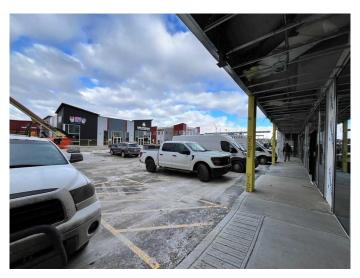

#### \$34

0 Bedroom, 0.00 Bathroom, Commercial on 0.00 Acres

Saddle Ridge, Calgary, Alberta

Looking to start your dream business? This is your chance! This 871.25 sq. ft. retail space in Saddlepeace Manor is the perfect spot to kick off your venture. Situated in a high-traffic area with prime visibility, it's just steps away from a gurdwara and a school, ensuring a steady flow of potential customers. Whether you're opening a boutique, café, or service-based business, this vibrant community offers endless possibilities. Don't waitâ€"secure this ideal location and bring your business vision to life! Contact us today to get started. Please note the following businesses are not permitted due to current exclusivities and the Gurdwara Sahib situated across the street: