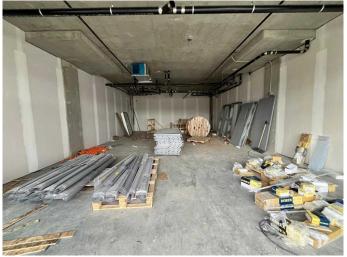

#### \$34

0 Bedroom, 0.00 Bathroom, Commercial on 0.00 Acres

Saddle Ridge, Calgary, Alberta

Looking to start your dream business? This is your chance! This 871.25 sq. ft. retail space in Saddlepeace Manor is the perfect spot to kick off your venture. Situated in a high-traffic area with prime visibility, it's just steps away from a gurdwara and a school, ensuring a steady flow of potential customers. Whether you're opening a boutique, café, or service-based business, this vibrant community offers endless possibilities. Don't waitâ€"secure this ideal location and bring your business vision to life! Contact us today to get started. Please note the following businesses are not permitted due to current exclusivities and the Gurdwara Sahib situated across the street: