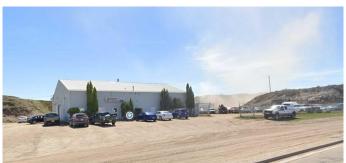

# \$527,000 - 801 S Railway Avenue, Drumheller

MLS® #A2189579

### \$527,000

0 Bedroom, 0.00 Bathroom, Commercial on 0.84 Acres

Downtown Drumheller, Drumheller, Alberta

Dimensions 80x60=4,800 sq ft. Three offices and large reception on the main floor, Two washrooms, 400 amp Â 3 phase power, 3 overhead heaters, 10 overhead industrial lights, In-floor sump. One large area and Â staff room on mezzanine. Air conditioned offices. LOT SIZE: 275.29 wide. Parcel Size: 0.840 acres. Zoning: ED (Employment District). There is a 2 year lease ending July 2027. Annual rent of \$62,400 including taxes and insurance equals approx 10.4% cap rate.