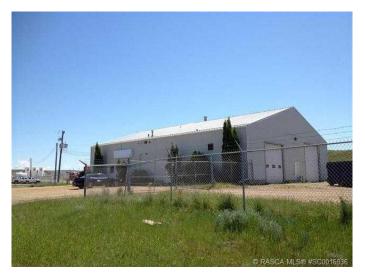

# \$527,000 - 801 S Railway Avenue, Drumheller

MLS® #A2189579

### \$527,000

0 Bedroom, 0.00 Bathroom, Commercial on 0.84 Acres

Downtown Drumheller, Drumheller, Alberta

Dimensions 80x60=4,800 sq ft. Three offices and large reception on the main floor, Two washrooms, 400 amp Â 3 phase power, 3 overhead heaters, 10 overhead industrial lights, In-floor sump. One large area and Â staff room on mezzanine. Air conditioned offices. LOT SIZE: 275.29 wide. Parcel Size: 0.840 acres. Zoning: ED (Employment District). There is a 2 year lease ending July 2027. Annual rent of \$62,400 including taxes and insurance equals approx 10.4% cap rate.