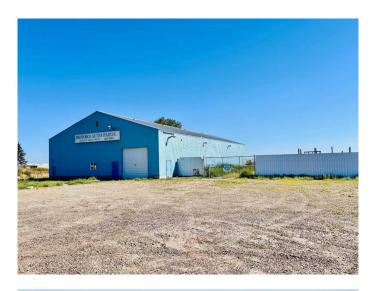

#### \$500,000

0 Bedroom, 0.00 Bathroom, Commercial on 2.42 Acres

NONE, Rural Newell, County of, Alberta

HUGE PRICE REDUCTION!!! IMMEDIATE POSSESSION- 2 SHOPS-2.42 ACRES ON PAVED RR-150 - 4 KILOMETERS west of Brooks. 1-Shop is 7200 sq ft (60 x120) built in 2004, wood frame and metal clad, front overhead door is 12' high, back door is 14' high, and 18' ceilings. The office is 15 x 40' air conditioned , forced air furnace is the heat source. The shop has radiant heat, rows of metal shelving (included) and a 1920 sq ft mezzanine. The 2nd shop is 32' x 32' with radiant heat and an air compressor.. There is cistern and septic system. ENVIRONMENTAL ON FILE