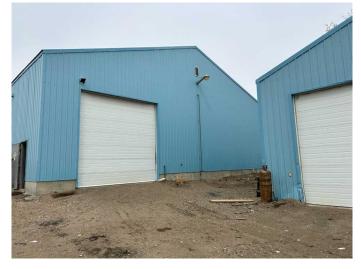

#### \$500,000

0 Bedroom, 0.00 Bathroom, Commercial on 2.42 Acres

NONE, Rural Newell, County of, Alberta

HUGE PRICE REDUCTION!!! IMMEDIATE POSSESSION- 2 SHOPS-2.42 ACRES ON PAVED RR-150 - 4 KILOMETERS west of Brooks. 1-Shop is 7200 sq ft (60 x120) built in 2004, wood frame and metal clad, front overhead door is 12' high, back door is 14' high, and 18' ceilings. The office is 15 x 40' air conditioned , forced air furnace is the heat source. The shop has radiant heat, rows of metal shelving (included) and a 1920 sq ft mezzanine. The 2nd shop is 32' x 32' with radiant heat and an air compressor.. There is cistern and septic system. ENVIRONMENTAL ON FILE