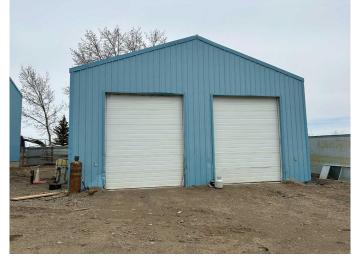

#### \$500,000

0 Bedroom, 0.00 Bathroom, Commercial on 2.42 Acres

NONE, Rural Newell, County of, Alberta

HUGE PRICE REDUCTION!!! IMMEDIATE POSSESSION- 2 SHOPS-2.42 ACRES ON PAVED RR-150 - 4 KILOMETERS west of Brooks. 1-Shop is 7200 sq ft (60 x120) built in 2004, wood frame and metal clad, front overhead door is 12' high, back door is 14' high, and 18' ceilings. The office is 15 x 40' air conditioned , forced air furnace is the heat source. The shop has radiant heat, rows of metal shelving (included) and a 1920 sq ft mezzanine. The 2nd shop is 32' x 32' with radiant heat and an air compressor.. There is cistern and septic system. ENVIRONMENTAL ON FILE