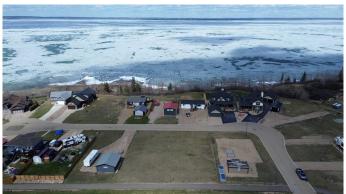

#### \$117,000

0 Bedroom, 0.00 Bathroom, Land on 0.20 Acres

Rochon Sands Heights, Rural Stettler No. 6, County of, Alberta

Buffalo Lake at your fingertips, and the possibility of building your Dream house, Lake getaway, or RV lot is up to you. Located on South shores of Buffalo Lake, this development is unique with its own marina plus pavement to your lot! The services including water and sewer are available, current utility costs are \$44/month. The views are astounding. Plus, With this lot you have the option to buy the lot next to it to have one big lot, or pick your neighbour! Buffalo lake is great lake for all lake activities in the Summer or Winter, including boating and fishing. Some of the best fishing on the lake is right out in front of this development 100 yards off shore. The water gets deep quick at this part of the lake which is also good for boating.