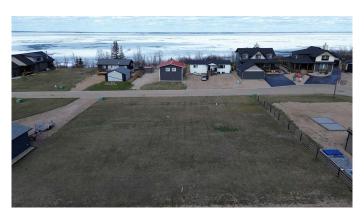

#### \$117,000

0 Bedroom, 0.00 Bathroom, Land on 0.20 Acres

Rochon Sands Heights, Rural Stettler No. 6, County of, Alberta

Buffalo Lake at your fingertips, and the possibility of building your Dream house, Lake getaway, or RV lot is up to you. Located on South shores of Buffalo Lake, this development is unique with its own marina plus pavement to your lot! The services including water and sewer are available, current utility costs are \$44/month. The views are astounding. Plus, With this lot you have the option to buy the lot next to it to have one big lot, or pick your neighbour! Buffalo lake is great lake for all lake activities in the Summer or Winter, including boating and fishing. Some of the best fishing on the lake is right out in front of this development 100 yards off shore. The water gets deep quick at this part of the lake which is also good for boating.