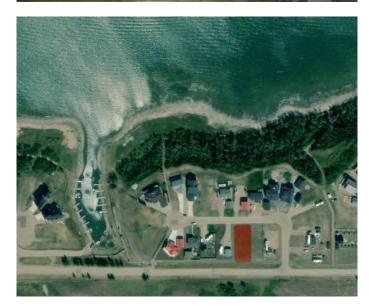

#### \$117,000

0 Bedroom, 0.00 Bathroom, Land on 0.20 Acres

Rochon Sands Heights, Rural Stettler No. 6, County of, Alberta

Buffalo Lake at your fingertips, and the possibility of building your Dream house, Lake getaway, or RV lot is up to you. Located on South shores of Buffalo Lake, this development is unique with its own marina plus pavement to your lot! The services including water and sewer are available, current utility costs are \$44/month. The views are astounding. Plus, With this lot you have the option to buy the lot next to it to have one big lot, or pick your neighbour! Buffalo lake is great lake for all lake activities in the Summer or Winter, including boating and fishing. Some of the best fishing on the lake is right out in front of this development 100 yards off shore. The water gets deep quick at this part of the lake which is also good for boating.

## **Community Information**

Address 14 Marina View Close

Subdivision Rochon Sands Heights

City Rural Stettler No. 6, County of

County Stettler No. 6, County of

Province Alberta
Postal Code T0C 2L0