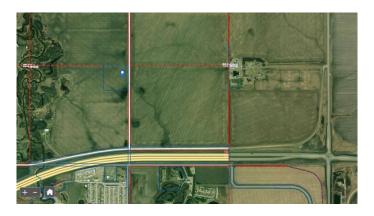

### \$294,000

0 Bedroom, 0.00 Bathroom, Land on 10.08 Acres

NONE, Grande Prairie, Alberta

Here's your chance to own a great piece of land to build your dream home, keep for investment or set up your own little get away all while staying within City limits! This acreage parcel has been subdivided from the home quarter and is easily accessible just north west of the Hwy 43 bypass roundabout. Take a little drive and start dreaming!