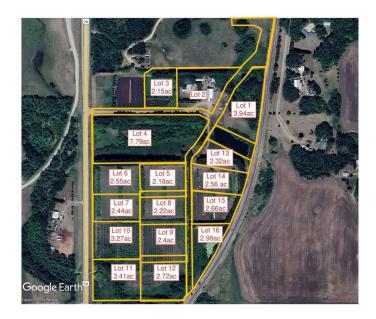

### \$126,000

0 Bedroom, 0.00 Bathroom, Land on 2.98 Acres

N/A, Rural Ponoka County, Alberta

2.98 acres in the new subdivision of McCarty Acres (lot #16)! This could be the opportunity you've been waiting for, one of 15 available acreages ranging between 2.15 and 7.78 acres with a great location close to Ponoka, hwy 2A, QE2 and all the superb conveniences that central Alberta has to offer. McCarty Acres has a satisfying mix of treed and open space that will accommodate your plans for your dream acreage whether it's a modest, elaborate home or maybe even that Barndominium or Shouse you've thought about. GST is included in purchase price.