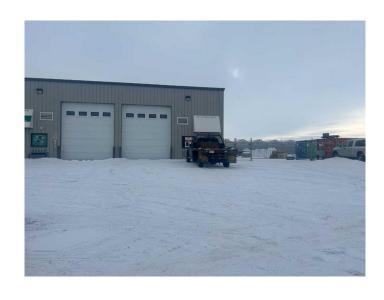

### \$395,000

0 Bedroom, 0.00 Bathroom, Commercial on 0.00 Acres

Redcliff Industrial, Redcliff, Alberta

This versatile 2600 sq ft industrial condo unit offers an ideal setup for a wide range of operations. This bay features drive thru bay, office and reception area, 2 washrooms, Make up air, and a shared, fenced and gated yard. Available for sale of lease.