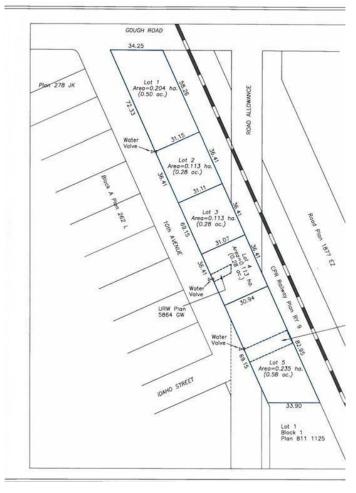

## \$300,000

0 Bedroom, 0.00 Bathroom, Land on 0.28 Acres

NONE, Carstairs, Alberta

Excellent location .28-acre commercial lot. Located in high traffic area. Great retail and office opportunities. Services are to the property line

#### **Essential Information**

MLS® # A2188268 Price \$300,000

Bathrooms 0.00 Acres 0.28 Type Land

Sub-Type Commercial Land

Status Active