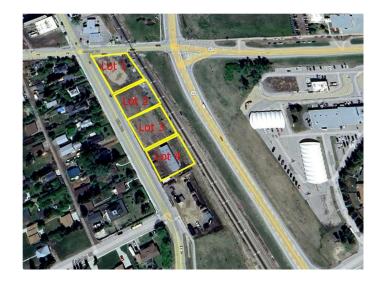

## \$300,000

0 Bedroom, 0.00 Bathroom, Land on 0.28 Acres

NONE, Carstairs, Alberta

Excellent location .28-acre commercial lot. Located in high traffic area. Great retail and office opportunities. Services are to the property line

# **Community Information**

Address 650 10 Avenue S

Subdivision NONE

City Carstairs

County Mountain View County

Province Alberta
Postal Code T0M 0N0