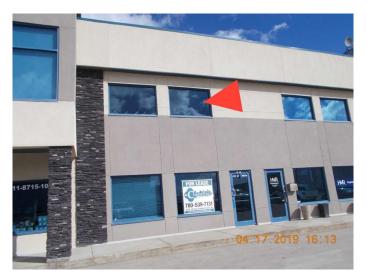

# \$13 - 110 Up, 8715 109 Street, Grande Prairie

MLS® #A2187650

### \$13

0 Bedroom, 0.00 Bathroom, Commercial on 0.00 Acres

Richmond Industrial Park, Grande Prairie, Alberta

Up to THREE MONTHS FREE Base Rent! (One Month for Every Year up to 3 years!) FOR LEASE: 2ND FLOOR OFFICE: 690 +/sq.ft.(23'x30' +/-), VCT floors, painted walls, t-bar ceiling, fluorescent lighting, one washroom PARKING: Proportionate share ZONING: IG- General Ind. LOCATION: Richmond Ind. RENT:\$747.50/mo (\$13/sq.ft.) + GST 2025 BUDGETED NET COSTS:\$320.85/mo (\$5.58/sq.ft.) + GST CONDO FEE:\$96.60/mo + GST UTILITIES: billed through QPM GAS/PWR/WTR AVAILABLE: Today! SUPPLEMENTS: Total Monthly Payment & Floor Plan. To obtain copies of SUPPLEMENTS not visible on this site please contact REALTOR®.

## **Community Information**

Address 110 Up, 8715 109 Street Subdivision Richmond Industrial Park

City Grande Prairie
County Grande Prairie

Province Alberta
Postal Code T8V 8H7