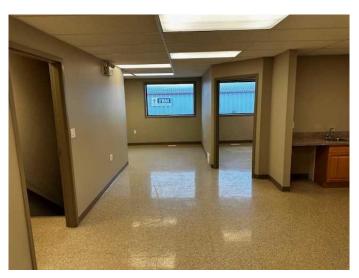

### \$13

0 Bedroom, 0.00 Bathroom, Commercial on 0.00 Acres

Richmond Industrial Park, Grande Prairie, Alberta

Up to THREE MONTHS FREE Base Rent! (One Month for Every Year up to 3 years!) FOR LEASE: 2ND FLOOR OFFICE: 690 +/sq.ft.(23'x30' +/-), VCT floors, painted walls, t-bar ceiling, fluorescent lighting, one washroom PARKING: Proportionate share ZONING: IG- General Ind. LOCATION: Richmond Ind. RENT:\$747.50/mo (\$13/sq.ft.) + GST 2025 BUDGETED NET COSTS:\$320.85/mo (\$5.58/sq.ft.) + GST CONDO FEE:\$96.60/mo + GST UTILITIES: billed through QPM GAS/PWR/WTR AVAILABLE: Today! SUPPLEMENTS: Total Monthly Payment & Floor Plan. To obtain copies of SUPPLEMENTS not visible on this site please contact REALTOR®.