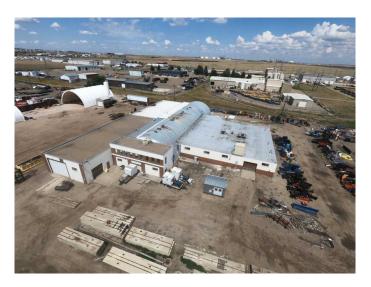

### \$895,000

0 Bedroom, 0.00 Bathroom, Commercial on 4.96 Acres

Brier Park Industrial, Medicine Hat, Alberta

Receivership sale of an industrial redevelopment opportunity on 4.96 acres in Brier Industrial Park. The 29,955 SF building includes a warehouse and adjoining quonset with 12'-18' ceiling heights. The fully fenced yard space offers potential for phased or independent development of the front portion of the site. Additional features include rail access, making this property ideal for industrial or storage use.