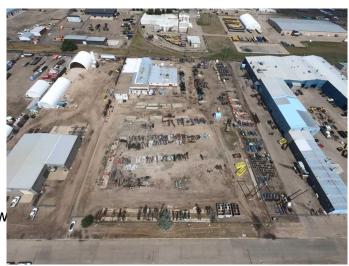

### \$895,000

0 Bedroom, 0.00 Bathroom, Commercial on 4.96 Acres

Brier Park Industrial, Medicine Hat, Alberta

Receivership sale of an industrial redevelopment opportunity on 4.96 acres in Brier Industrial Park. The 29,955 SF building includes a warehouse and adjoining quonset with 12'-18' ceiling heights. The fully fenced yard space offers potential for phased or independent development of the front portion of the site. Additional features include rail access, making this property ideal for industrial or storage use.