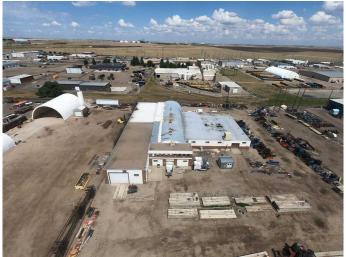

### \$895,000

0 Bedroom, 0.00 Bathroom, Commercial on 4.96 Acres

Brier Park Industrial, Medicine Hat, Alberta

Receivership sale of an industrial redevelopment opportunity on 4.96 acres in Brier Industrial Park. The 29,955 SF building includes a warehouse and adjoining quonset with 12'-18' ceiling heights. The fully fenced yard space offers potential for phased or independent development of the front portion of the site. Additional features include rail access, making this property ideal for industrial or storage use.