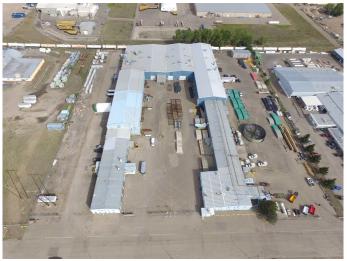

#### \$5,746,630

0 Bedroom, 0.00 Bathroom, Commercial on 8.18 Acres

Brier Park Industrial, Medicine Hat, Alberta

Receivership sale of a large-scale industrial manufacturing facility in Brier Industrial Park. Situated on 8.18 acres, the 104,666 SF building features 24'-36' ceiling heights, four 5-ton cranes, and one 10-ton crane, making it ideal for heavy industrial use. Steel frame construction and rail access at the rear of the lot further enhance its suitability for industrial operations. Expanded and renovated in 1990, this property offers a unique opportunity for owner-users or redevelopment.