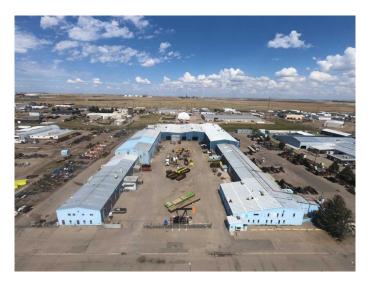

#### \$5,746,630

0 Bedroom, 0.00 Bathroom, Commercial on 8.18 Acres

Brier Park Industrial, Medicine Hat, Alberta

Receivership sale of a large-scale industrial manufacturing facility in Brier Industrial Park. Situated on 8.18 acres, the 104,666 SF building features 24'-36' ceiling heights, four 5-ton cranes, and one 10-ton crane, making it ideal for heavy industrial use. Steel frame construction and rail access at the rear of the lot further enhance its suitability for industrial operations. Expanded and renovated in 1990, this property offers a unique opportunity for owner-users or redevelopment.