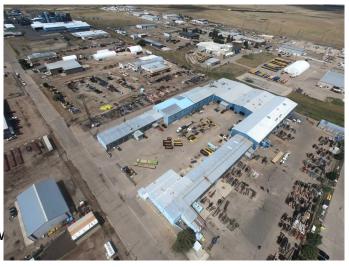

#### \$5,746,630

0 Bedroom, 0.00 Bathroom, Commercial on 8.18 Acres

Brier Park Industrial, Medicine Hat, Alberta

Receivership sale of a large-scale industrial manufacturing facility in Brier Industrial Park. Situated on 8.18 acres, the 104,666 SF building features 24'-36' ceiling heights, four 5-ton cranes, and one 10-ton crane, making it ideal for heavy industrial use. Steel frame construction and rail access at the rear of the lot further enhance its suitability for industrial operations. Expanded and renovated in 1990, this property offers a unique opportunity for owner-users or redevelopment.