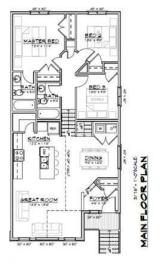

### \$424,500

3 Bedroom, 2.00 Bathroom, 1,147 sqft Residential on 0.11 Acres

Crystal Landing, Grande Prairie, Alberta

Welcome to this brand-new under-construction home in the sought-after Crystal Landing neighborhood! This stunning 4-Split Level home is designed to reflect your unique style, featuring an open-concept main floor with a spacious kitchen boasting luxurious quartz countertops, abundant storage, and seamless flow. The planned layout includes three bedrooms, two bathrooms, and a conveniently located laundry area for everyday ease. The primary suite offers a private retreat with a walk-in closet and elegant ensuite. With an unfinished basement providing endless possibilities and the option to add a detached double garage, this home is as versatile as it is beautiful. Contact us today to make this dream home yours!

#### **Essential Information**

MLS® # A2187311 Price \$424,500

Bedrooms 3

Bathrooms 2.00

Full Baths 2

Square Footage 1,147

Acres 0.11

Year Built 2025