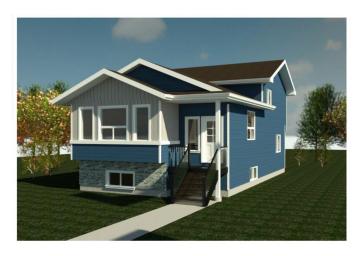

### \$424,500

3 Bedroom, 2.00 Bathroom, 1,147 sqft Residential on 0.11 Acres

Crystal Landing, Grande Prairie, Alberta

Welcome to this brand-new under-construction home in the sought-after Crystal Landing neighborhood! This stunning 4-Split Level home is designed to reflect your unique style, featuring an open-concept main floor with a spacious kitchen boasting luxurious quartz countertops, abundant storage, and seamless flow. The planned layout includes three bedrooms, two bathrooms, and a conveniently located laundry area for everyday ease. The primary suite offers a private retreat with a walk-in closet and elegant ensuite. With an unfinished basement providing endless possibilities and the option to add a detached double garage, this home is as versatile as it is beautiful. Contact us today to make this dream home yours!