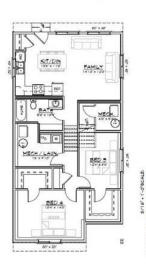

### \$424,500

3 Bedroom, 2.00 Bathroom, 1,147 sqft Residential on 0.11 Acres

Crystal Landing, Grande Prairie, Alberta

Welcome to this brand-new under-construction home in the sought-after Crystal Landing neighborhood! This stunning 4-Split Level home is designed to reflect your unique style, featuring an open-concept main floor with a spacious kitchen boasting luxurious quartz countertops, abundant storage, and seamless flow. The planned layout includes three bedrooms, two bathrooms, and a conveniently located laundry area for everyday ease. The primary suite offers a private retreat with a walk-in closet and elegant ensuite. With an unfinished basement providing endless possibilities and the option to add a detached double garage, this home is as versatile as it is beautiful. Contact us today to make this dream home yours!

#### Interior

Interior Features Kitchen Island, No Animal Home, No Smoking Home, Pantry, Quartz

Counters

Appliances Microwave Hood Fan

Heating Forced Air, Natural Gas

Cooling None
Has Basement Yes

Basement Full, Unfinished