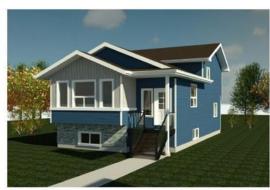

### \$424,500

3 Bedroom, 2.00 Bathroom, 1,147 sqft Residential on 0.11 Acres

Crystal Landing, Grande Prairie, Alberta

Welcome to this brand-new under-construction home in the sought-after Crystal Landing neighborhood! This stunning 4-Split Level home is designed to reflect your unique style, featuring an open-concept main floor with a spacious kitchen boasting luxurious quartz countertops, abundant storage, and seamless flow. The planned layout includes three bedrooms, two bathrooms, and a conveniently located laundry area for everyday ease. The primary suite offers a private retreat with a walk-in closet and elegant ensuite. With an unfinished basement providing endless possibilities and the option to add a detached double garage, this home is as versatile as it is beautiful. Contact us today to make this dream home yours!