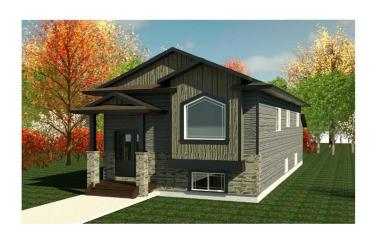

## \$419,000

3 Bedroom, 2.00 Bathroom, 1,221 sqft Residential on 0.10 Acres

Crystal Landing, Grande Prairie, Alberta

Your Dream Home Awaits in Crystal Landing! This is your chance to build a beautiful BI-LEVEL home in the sought-after Crystal Landing neighborhood, tailored to your style and preferences. With an open-concept main floor, the planned layout features a spacious kitchen with quartz countertops, ample storage, three bedrooms, two bathrooms, and a conveniently located laundry area. The primary suite offers a walk-in closet and private ensuite, creating the perfect retreat. The unfinished basement adds flexibility to design your ideal space, with an option to include a detached double garage for added convenience. Contact us today to start building your dream home! \*\* SAMPLE PHOTO\*\*

#### **Essential Information**

MLS® # A2187276

3

Price \$419,000

Bathrooms 2.00

Full Baths 2

Square Footage 1,221

Acres 0.10