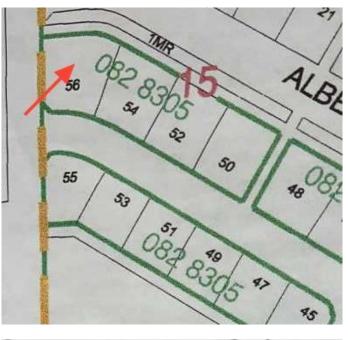

# \$15,000 - 56 Sifton Crescent, Lougheed

MLS® #A2187077

### **Community Information**

| Address     | 56 Sifton Crescent |
|-------------|--------------------|
| Subdivision | Lougheed           |
| City        | Lougheed           |
| County      | Flagstaff County   |
| Province    | Alberta            |
| Postal Code | T0B 2V0            |