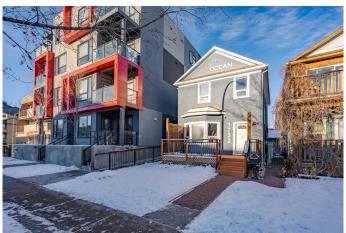

# \$699,998 - 1732 11 Avenue Sw, Calgary

MLS® #A2186909

## \$699,998

0 Bedroom, 0.00 Bathroom, Commercial on 0.07 Acres

Sunalta, Calgary, Alberta

ATTENTION INVESTORS, DEVELOPERS, **BUSINESS OWNERS - NO CONDO FEES!** Discover a rare opportunity in Downtown Calgary community in Sunalta to own a versatile office/retail property zoned as direct control (DC22Z2004), just steps from the LRT Station and New Community Hub/Park. This 1909 character building is on a 25' x 130' lot offers 1988sqft of useable and rentable space including the main & upper floors, basement and detached heated garage. This charming 2 storey thoughtfully converted for Office/Retail use offers a main floor with an office area, boardroom, kitchenette, and 2-piece bathroom; a second floor with three spacious offices and a 3-piece bathroom; and a basement unit with a private entrance and laundry. Modern upgrades include a high-efficiency furnace, tankless water heater, and security system. The detached single garage (shared party wall), plus 3-5 surface parking stalls offers ample storage and FREE PARKING. This property is ideal for investors, developers, or small business owners seeking to own rather than lease. Perfect for mixed-use development, professional services, creative industries, wellness industry, rental income or live-work setups â€" don't miss this opportunity!

#### **Exterior**

Lot Description Back Lane, Landscaped, Level, Low Maintenance Landscape, Near

**Public Transit** 

Roof Asphalt Shingle

Construction Stucco, Wood Frame

Foundation Block