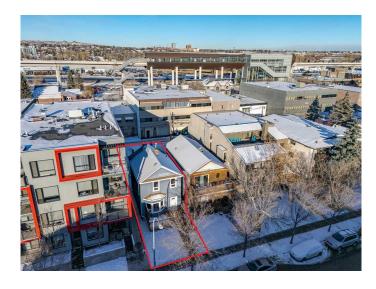

## \$699,998

0 Bedroom, 0.00 Bathroom, Commercial on 0.07 Acres

Sunalta, Calgary, Alberta

ATTENTION INVESTORS, DEVELOPERS, **BUSINESS OWNERS - NO CONDO FEES!** Discover a rare opportunity in Downtown Calgary community in Sunalta to own a versatile office/retail property zoned as direct control (DC22Z2004), just steps from the LRT Station and New Community Hub/Park. This 1909 character building is on a 25' x 130' lot offers 1988sqft of useable and rentable space including the main & upper floors, basement and detached heated garage. This charming 2 storey thoughtfully converted for Office/Retail use offers a main floor with an office area, boardroom, kitchenette, and 2-piece bathroom; a second floor with three spacious offices and a 3-piece bathroom; and a basement unit with a private entrance and laundry. Modern upgrades include a high-efficiency furnace, tankless water heater, and security system. The detached single garage (shared party wall), plus 3-5 surface parking stalls offers ample storage and FREE PARKING. This property is ideal for investors, developers, or small business owners seeking to own rather than lease. Perfect for mixed-use development, professional services, creative industries, wellness industry, rental income or live-work setups â€" don't miss this opportunity!

## **Community Information**

Address 1732 11 Avenue Sw

Subdivision Sunalta
City Calgary
County Calgary
Province Alberta
Postal Code T3C 0N4

#### **Exterior**

Lot Description Back Lane, Landscaped, Level, Low Maintenance Landscape, Near

**Public Transit** 

Roof Asphalt Shingle

Construction Stucco, Wood Frame

Foundation Block