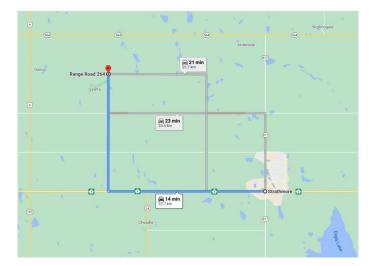

## \$2,800,000

0 Bedroom, 0.00 Bathroom, Land on 140.00 Acres

NONE, Rural Wheatland County, Alberta

Prime farmland located within the Area Structure Plan WC ASP - 11-012. (Parcel #3 on attached Google Map) This prime piece of Real Estate is situated just off pavement and is an easy commute to Calgary (20 minutes), and only 15 minutes to either Strathmore or Chestermere. Aligned with all the major transportation corriders of Highway #1, Highway 564, Highway #9 and Glenmore Trail; this fabulous location avails developers to all the major roadways leading to the city and adjacent communities. Within steps of Lakes of Muirfield 18 hole Golf Course, a convenience store and liquor store. Opportunity knocks to become the leader in developing this Area Structure Plan further. Many of the development approvals have been undertaken and approved. There is already a high pressure gas line installed that will service 180 home sites. Along with this 140+- acre parcel are adjoining parcels totaling another 440 acres for sale and all are included already in the Area Structure Plan that has been approved by the MD of Wheatland. An opportunity to purchase for the future and develop as you go. Productive farmland currently leased. Highway #1 Business Park and the De Havilland Airport and offices are approximately 4 miles away. A service station and some fast food outlets are already established. Residential development has been firmly established across the road

and soon more land will be needed to further the residential demand located between Calgary and Strathmore. This ideal location meets the needs of both communities as well as Chestermere.