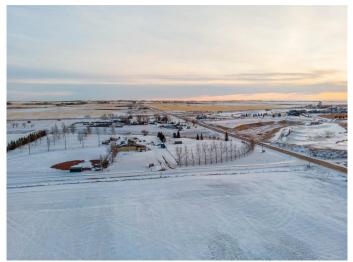

## \$2,800,000

0 Bedroom, 0.00 Bathroom, Land on 140.00 Acres

NONE, Rural Wheatland County, Alberta

Prime farmland located within the Area Structure Plan WC ASP - 11-012. (Parcel #3 on attached Google Map) This prime piece of Real Estate is situated just off pavement and is an easy commute to Calgary (20 minutes), and only 15 minutes to either Strathmore or Chestermere. Aligned with all the major transportation corriders of Highway #1, Highway 564, Highway #9 and Glenmore Trail; this fabulous location avails developers to all the major roadways leading to the city and adjacent communities. Within steps of Lakes of Muirfield 18 hole Golf Course, a convenience store and liquor store. Opportunity knocks to become the leader in developing this Area Structure Plan further. Many of the development approvals have been undertaken and approved. There is already a high pressure gas line installed that will service 180 home sites. Along with this 140+- acre parcel are adjoining parcels totaling another 440 acres for sale and all are included already in the Area Structure Plan that has been approved by the MD of Wheatland. An opportunity to purchase for the future and develop as you go. Productive farmland currently leased. Highway #1 Business Park and the De Havilland Airport and offices are approximately 4 miles away. A service station and some fast food outlets are already established. Residential development has been firmly established across the road