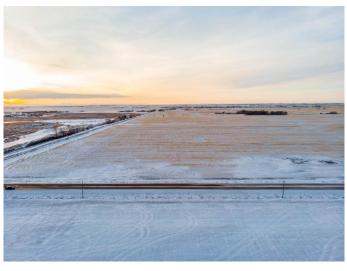

## \$2,800,000

0 Bedroom, 0.00 Bathroom, Land on 140.00 Acres

NONE, Rural Wheatland County, Alberta

Prime farmland located within the Area Structure Plan WC ASP - 11-012. (Parcel #3 on attached Google Map) This prime piece of Real Estate is situated just off pavement and is an easy commute to Calgary (20 minutes), and only 15 minutes to either Strathmore or Chestermere. Aligned with all the major transportation corriders of Highway #1, Highway 564, Highway #9 and Glenmore Trail; this fabulous location avails developers to all the major roadways leading to the city and adjacent communities. Within steps of Lakes of Muirfield 18 hole Golf Course, a convenience store and liquor store. Opportunity knocks to become the leader in developing this Area Structure Plan further. Many of the development approvals have been undertaken and approved. There is already a high pressure gas line installed that will service 180 home sites. Along with this 140+- acre parcel are adjoining parcels totaling another 440 acres for sale and all are included already in the Area Structure Plan that has been approved by the MD of Wheatland. An opportunity to purchase for the future and develop as you go. Productive farmland currently leased. Highway #1 Business Park and the De Havilland Airport and offices are approximately 4 miles away. A service station and some fast food outlets are already established. Residential development has been firmly established across the road