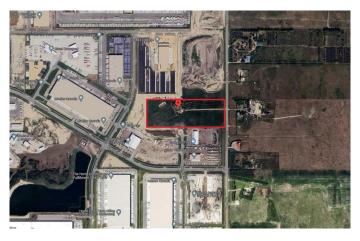

### \$6,000,000

0 Bedroom, 0.00 Bathroom, Commercial on 16.31 Acres

NONE, Rural Rocky View County, Alberta

Opportunity knocks! 16.31 acres +/- zoned Industrial Heavy District in the Balzac East ASP. The opportunities are endless with this property. Property has farm utilities (gas, power, septic tank and a drilled well) on the property. The Sellers will be removing the house, garage and shed prior to possession. Please call for information package!

#### **Essential Information**

MLS® # A2185229 Price \$6,000,000

Bathrooms 0.00 Acres 16.31 Year Built 1994

Type Commercial
Sub-Type Industrial
Status Active