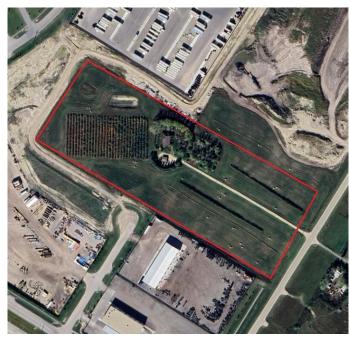

### \$6,000,000

0 Bedroom, 0.00 Bathroom, Commercial on 16.31 Acres

NONE, Rural Rocky View County, Alberta

Opportunity knocks! 16.31 acres +/- zoned Industrial Heavy District in the Balzac East ASP. The opportunities are endless with this property. Property has farm utilities (gas, power, septic tank and a drilled well) on the property. The Sellers will be removing the house, garage and shed prior to possession. Please call for information package!

#### **Essential Information**

MLS® # A2185229 Price \$6,000,000

Bathrooms 0.00 Acres 16.31 Year Built 1994

Type Commercial
Sub-Type Industrial
Status Active