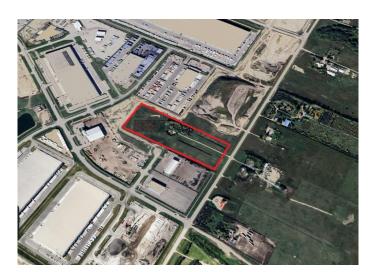

### \$6,000,000

0 Bedroom, 0.00 Bathroom, Commercial on 16.31 Acres

NONE, Rural Rocky View County, Alberta

Opportunity knocks! 16.31 acres +/- zoned Industrial Heavy District in the Balzac East ASP. The opportunities are endless with this property. Property has farm utilities (gas, power, septic tank and a drilled well) on the property. The Sellers will be removing the house, garage and shed prior to possession. Please call for information package!

#### **Essential Information**

MLS® # A2185229 Price \$6,000,000

Bathrooms 0.00 Acres 16.31 Year Built 1994

Type Commercial
Sub-Type Industrial
Status Active