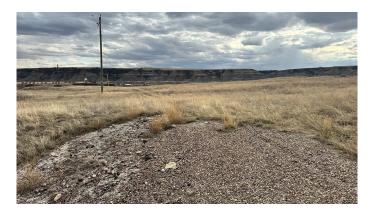

## \$720,000

0 Bedroom, 0.00 Bathroom, Land on 40.69 Acres

NONE, Rural Starland County, Alberta

River View Commercial Lands! Large 40.69 Acres of commercial land just past the Royal Tyrrell Museum. LINC#:Â 0035243659Â | Legal Pln: 9011615 Blk: 3 | Zoning: RCI (Rural Commercial and Industrial District) Permitted uses include Agricultural Industrial  $\hat{a} \in \phi$ Convenience Stores  $\hat{a} \in \phi$  Drive-in Businesses  $\hat{a} \in \phi$  Gasoline Service Stations  $\hat{a} \in \phi$  Industrial, Manufacturing, Storage, Processing & Warehousing  $\hat{a} \in \phi$  Light Industrial uses such as small workshops and the storage of goods, vehicles etc.  $\hat{a} \in \phi$  Restaurants  $\hat{a} \in \phi$  Wholesale and Retail Uses, and more! And we can discuss any other uses with the county.