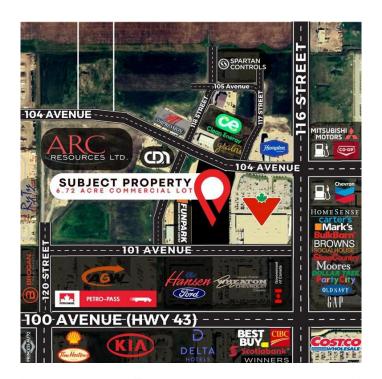

#### \$3,696,000

0 Bedroom, 0.00 Bathroom, Land on 6.72 Acres

Westgate., Grande Prairie, Alberta

Final Phase of Westgate Business Park,
Grande Prairie's premier power center for
retail and commercial business. Full Municipal
services available on this 6.72 Acre
commercial lot which sits directly next to the
new Canadian tire. Direct access to all major
transportation routes. Close to Grande Prairie
Regional Airport and the new Grande Prairie
Regional Hospital with signalized intersections.
Highest standards of development with wide
roads and sidewalks. Wexford Developments
offers build-to-suit options to bring any design
to life for your business. Call your Commercial
REALTOR ® today for additional information.

### **Community Information**

Address 11701 104 Avenue

Subdivision Westgate.

City Grande Prairie
County Grande Prairie

Province Alberta

FINAL PHASE NOW SELLING

Postal Code T8V 8B5

**Amenities** 