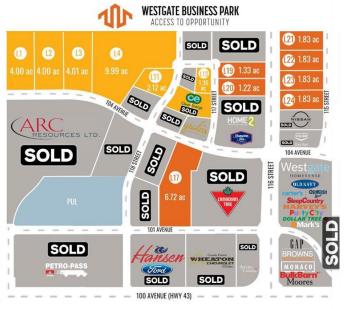

#### \$3,696,000

0 Bedroom, 0.00 Bathroom, Land on 6.72 Acres

Westgate., Grande Prairie, Alberta

Final Phase of Westgate Business Park,
Grande Prairie's premier power center for
retail and commercial business. Full Municipal
services available on this 6.72 Acre
commercial lot which sits directly next to the
new Canadian tire. Direct access to all major
transportation routes. Close to Grande Prairie
Regional Airport and the new Grande Prairie
Regional Hospital with signalized intersections.
Highest standards of development with wide
roads and sidewalks. Wexford Developments
offers build-to-suit options to bring any design
to life for your business. Call your Commercial
REALTOR ® today for additional information.

### **Community Information**

Address 11701 104 Avenue

Subdivision Westgate.

City Grande Prairie
County Grande Prairie

Province Alberta

FINAL PHASE NOW SELLING

Postal Code T8V 8B5

**Amenities** 