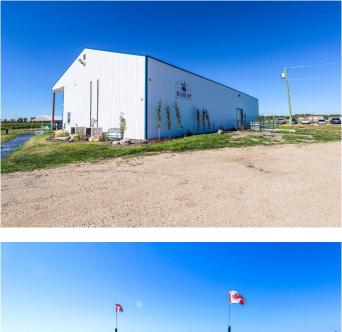

#### \$2,199,900

0 Bedroom, 0.00 Bathroom, Agri-Business on 0.00 Acres

NONE, Wembley, Alberta

ATTENTION INVESTORS !!! Have you heard of Haskap Berry Farm? It is one of the largest haskap farms in Canada! And it's for sale. Haskap berries are a new, healthy, tasty and emerging crop in the Agri-Food Industry. They are high in antioxidants and Vitamin C with a robust, bold taste, similar to a juicy blueberry, raspberry, and black currant combined. Haskap Berry Farm is a premium, high-quality operation with 57,000 plants, 57 acres, drip irrigation, a dugout, landscape fabric, a bird control system, and an 8-foot high fence. A new 4,000+ square-foot processing and freezing facility was completed in 2020, designed specifically for food safety protocols and large quantity throughput. Food safety programs are in place. A state-of-the-art product traceability program has been purchased to trace the haskaps from harvest through shipping and is in preparation for use this season. The farm has current and pending contracts and a successful u-pick operation. It is located in close proximity to an urban area. Thirty thousand newer haskap varieties (producing larger, sweeter berries) were planted in 2017 and 2018. The farm utilizes natural growing techniques and processes good soil. The field layout is designed for optimum pollination and efficient harvesting. Berms, swales and buffer zones have been introduced, reducing the possibility of cross-contamination. The farm is located in CR5 AG zoning and has the potential for expansion within existing boundaries. Fifteen

thousand plants have been pruned, enabling maximum future yields for 2022. Various farm equipment to be included in the sale! Owners are approaching their mid-60s and are looking to sell. Hit the ground running with the Possibility of transition support.