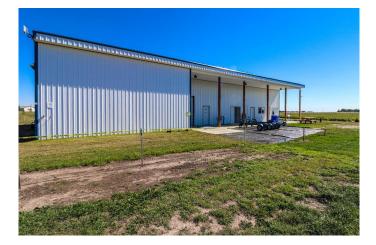

#### \$2,199,900

0 Bedroom, 0.00 Bathroom, Agri-Business on 0.00 Acres

NONE, Wembley, Alberta

ATTENTION INVESTORS !!! Have you heard of Haskap Berry Farm? It is one of the largest haskap farms in Canada! And it's for sale. Haskap berries are a new, healthy, tasty and emerging crop in the Agri-Food Industry. They are high in antioxidants and Vitamin C with a robust, bold taste, similar to a juicy blueberry, raspberry, and black currant combined. Haskap Berry Farm is a premium, high-quality operation with 57,000 plants, 57 acres, drip irrigation, a dugout, landscape fabric, a bird control system, and an 8-foot high fence. A new 4,000+ square-foot processing and freezing facility was completed in 2020, designed specifically for food safety protocols and large quantity throughput. Food safety programs are in place. A state-of-the-art product traceability program has been purchased to trace the haskaps from harvest through shipping and is in preparation for use this season. The farm has current and pending contracts and a successful u-pick operation. It is located in close proximity to an urban area. Thirty thousand newer haskap varieties (producing larger, sweeter berries) were planted in 2017 and 2018. The farm utilizes natural growing techniques and processes good soil. The field layout is designed for optimum pollination and efficient harvesting. Berms, swales and buffer zones have been introduced, reducing the possibility of cross-contamination. The farm is located in CR5 AG zoning and has the potential for expansion within existing boundaries. Fifteen