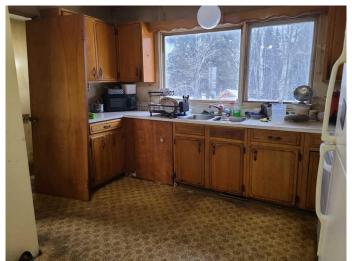

### \$380,000

4 Bedroom, 1.00 Bathroom, Agri-Business on 153.97 Acres

NONE, Rural Northern Lights, County of, Alberta

Here is an opportunity to own almost 154

acres just minutes outside of Dixonville. This hobby farm has a 1190 square foot house that features 3 bedrooms and 1 bath up.

Downstairs is partially finished but still very much a clean canvas to complete how you please. There is a double detached garage, a small shop and a barn with corrals. The buildings all require a little TLC but the foundation is there to improve this property to an attractive and inviting place to call home. The land provides you with farm land. hills, trees and a spacious yard site. If you are looking for a property with lots of space that allows for you to do improvements and truly make it your own - this is it.