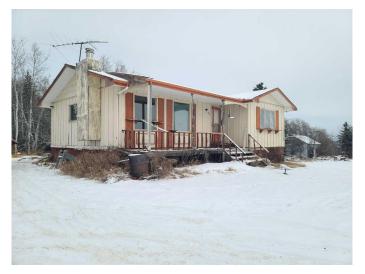

### \$380,000

4 Bedroom, 1.00 Bathroom, Agri-Business on 153.97 Acres

NONE, Rural Northern Lights, County of, Alberta

Here is an opportunity to own almost 154

acres just minutes outside of Dixonville. This hobby farm has a 1190 square foot house that features 3 bedrooms and 1 bath up.

Downstairs is partially finished but still very much a clean canvas to complete how you please. There is a double detached garage, a small shop and a barn with corrals. The buildings all require a little TLC but the foundation is there to improve this property to an attractive and inviting place to call home. The land provides you with farm land. hills, trees and a spacious yard site. If you are looking for a property with lots of space that allows for you to do improvements and truly make it your own - this is it.