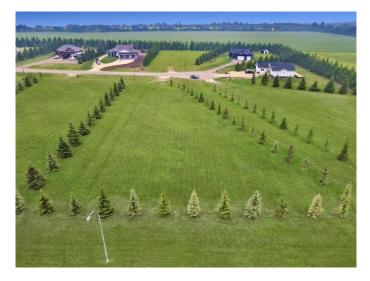

#### N/A, Rimbey, Alberta

RARE FIND! Over an acre on the very outskirts of town with a VIEW!! SERVICES very conveniently tied into municipal utility lines and the lot is READY to build on! This pie-shaped lot is on the quiet cul-de-sac of Evergreen Estates and already includes sought after improvements such as power, gas and phone line along property edge, water and sewer conveniently stubbed into town services, landscaped lawn, beautiful Evergreen tree lines on all three sides of property, established approach, proper drainage - an acreage for your dream home just does not get more turnkey than this! Designed for those who want the privacy and space of the country, easy access to main routes, yet still be walking distance to town amenities - this is the property you have been searching for! Seven times larger than the average town lot with additional emergency access, modern street lighting, fire hydrants and simple architectural restrictions secure your investment for the long term. The friendly Town of Rimbey offers a hospital and clinic, schools (K-12), Aquatic Centre, Historical PasKaPoo Park, hockey rinks, curling rink, community event centre, various sports fields, Rimbey Agrim Rodeo Grounds & Indoor Arena, Central Alberta Raceways plus multiple great restaurants, coffee shops, grocery stores and even a local brewery! Minutes away, explore Gull Lake, Parkland Beach and multiple campgrounds within a 15 minute drive. Contact your favourite REALTOR® for

## Exterior

Lot Description Cul-De-Sac, Gentle Sloping, Landscaped, Lawn, Pie Shaped Lot, Street Lighting, Treed