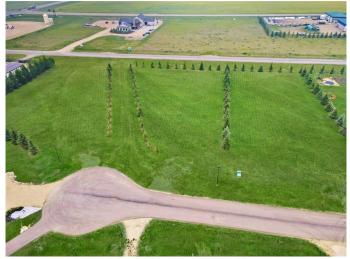

#### N/A, Rimbey, Alberta

RARE FIND! Over an acre on the very outskirts of town with a VIEW!! SERVICES very conveniently tied into municipal utility lines and the lot is READY to build on! This pie-shaped lot is on the quiet cul-de-sac of Evergreen Estates and already includes sought after improvements such as power, gas and phone line along property edge, water and sewer conveniently stubbed into town services, landscaped lawn, beautiful Evergreen tree lines on all three sides of property, established approach, proper drainage - an acreage for your dream home just does not get more turnkey than this! Designed for those who want the privacy and space of the country, easy access to main routes, yet still be walking distance to town amenities - this is the property you have been searching for! Seven times larger than the average town lot with additional emergency access, modern street lighting, fire hydrants and simple architectural restrictions secure your investment for the long term. The friendly Town of Rimbey offers a hospital and clinic, schools (K-12), Aquatic Centre, Historical PasKaPoo Park, hockey rinks, curling rink, community event centre, various sports fields, Rimbey Agrim Rodeo Grounds & Indoor Arena, Central Alberta Raceways plus multiple great restaurants, coffee shops, grocery stores and even a local brewery! Minutes away, explore Gull Lake, Parkland Beach and multiple campgrounds within a 15 minute drive. Contact your favourite REALTOR® for

## Exterior

Lot Description Cul-De-Sac, Gentle Sloping, Landscaped, Lawn, Pie Shaped Lot, Street Lighting, Treed