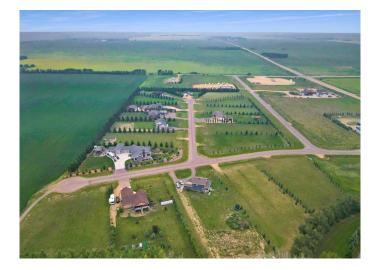

#### N/A, Rimbey, Alberta

RARE FIND! Over an acre on the very outskirts of town with a VIEW!! SERVICES very conveniently tied into municipal utility lines and the lot is READY to build on! This pie-shaped lot is on the quiet cul-de-sac of Evergreen Estates and already includes sought after improvements such as power, gas and phone line along property edge, water and sewer conveniently stubbed into town services, landscaped lawn, beautiful Evergreen tree lines on all three sides of property, established approach, proper drainage - an acreage for your dream home just does not get more turnkey than this! Designed for those who want the privacy and space of the country, easy access to main routes, yet still be walking distance to town amenities - this is the property you have been searching for! Seven times larger than the average town lot with additional emergency access, modern street lighting, fire hydrants and simple architectural restrictions secure your investment for the long term. The friendly Town of Rimbey offers a hospital and clinic, schools (K-12), Aquatic Centre, Historical PasKaPoo Park, hockey rinks, curling rink, community event centre, various sports fields, Rimbey Agrim Rodeo Grounds & Indoor Arena, Central Alberta Raceways plus multiple great restaurants, coffee shops, grocery stores and even a local brewery! Minutes away, explore Gull Lake, Parkland Beach and multiple campgrounds within a 15 minute drive. Contact your favourite REALTOR® for

## Exterior

Lot Description Cul-De-Sac, Gentle Sloping, Landscaped, Lawn, Pie Shaped Lot, Street Lighting, Treed