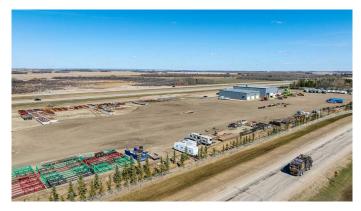

#### \$16

0 Bedroom, 0.00 Bathroom, Commercial on 3.00 Acres

NONE, Wembley, Alberta

This 7,500 SF space, located in a fully demised multi-tenant property, boasts three 100-foot bays with three 16' x 16' overhead doors and includes 3 acres of fenced and graveled yard for secure equipment storage and operations. Positioned directly off Highway 43 just north of Wembley, this property offers exceptional accessibility at an affordable price. For those requiring more space, up to an additional 10 acres can be leased at \$1,500 per acre as requested. Don't miss outâ€"contact your local Commercial Realtor® today to arrange a viewing or for more details.