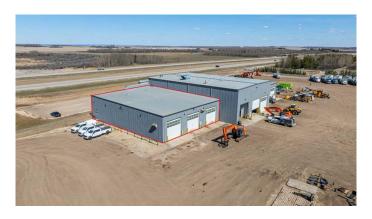

#### \$16

0 Bedroom, 0.00 Bathroom, Commercial on 3.00 Acres

NONE, Wembley, Alberta

This 7,500 SF space, located in a fully demised multi-tenant property, boasts three 100-foot bays with three 16' x 16' overhead doors and includes 3 acres of fenced and graveled yard for secure equipment storage and operations. Positioned directly off Highway 43 just north of Wembley, this property offers exceptional accessibility at an affordable price. For those requiring more space, up to an additional 10 acres can be leased at \$1,500 per acre as requested. Don't miss outâ€"contact your local Commercial Realtor® today to arrange a viewing or for more details.