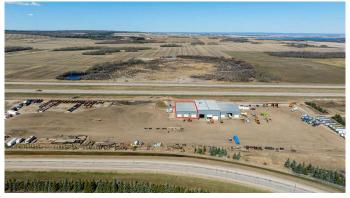

#### \$16

0 Bedroom, 0.00 Bathroom, Commercial on 3.00 Acres

NONE, Wembley, Alberta

This 7,500 SF space, located in a fully demised multi-tenant property, boasts three 100-foot bays with three 16' x 16' overhead doors and includes 3 acres of fenced and graveled yard for secure equipment storage and operations. Positioned directly off Highway 43 just north of Wembley, this property offers exceptional accessibility at an affordable price. For those requiring more space, up to an additional 10 acres can be leased at \$1,500 per acre as requested. Don't miss outâ€"contact your local Commercial Realtor® today to arrange a viewing or for more details.