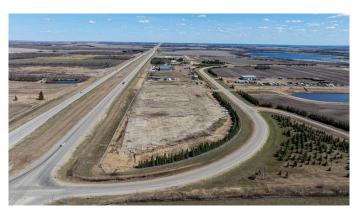

#### \$1,500

0 Bedroom, 0.00 Bathroom, Land on 15.00 Acres

NONE, Wembley, Alberta

This 15-acre graveled and fenced corner lot zoned Heavy Industrial, offers prime frontage along Highway 43 East to B.C., just north of Wembley in the County of Grande Prairie. Featuring a massive approach and an ideal location with quick access to Highway 43 and the bypass, this property is perfectly suited for industrial operations. Available for lease at \$1,500 per acre plus NNN, the Landlord is flexible and open to leasing more or fewer acres to meet your specific needs. Call your Commercial Realtor© for more information or to book a showing today.