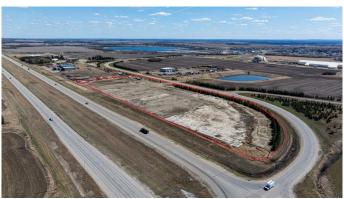

#### \$1,500

0 Bedroom, 0.00 Bathroom, Land on 15.00 Acres

NONE, Wembley, Alberta

This 15-acre graveled and fenced corner lot zoned Heavy Industrial, offers prime frontage along Highway 43 East to B.C., just north of Wembley in the County of Grande Prairie. Featuring a massive approach and an ideal location with quick access to Highway 43 and the bypass, this property is perfectly suited for industrial operations. Available for lease at \$1,500 per acre plus NNN, the Landlord is flexible and open to leasing more or fewer acres to meet your specific needs. Call your Commercial Realtor© for more information or to book a showing today.