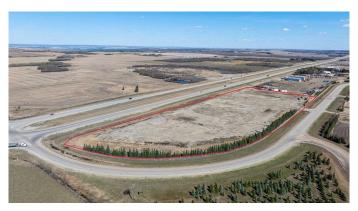

#### \$1,500

0 Bedroom, 0.00 Bathroom, Land on 15.00 Acres

NONE, Wembley, Alberta

This 15-acre graveled and fenced corner lot zoned Heavy Industrial, offers prime frontage along Highway 43 East to B.C., just north of Wembley in the County of Grande Prairie. Featuring a massive approach and an ideal location with quick access to Highway 43 and the bypass, this property is perfectly suited for industrial operations. Available for lease at \$1,500 per acre plus NNN, the Landlord is flexible and open to leasing more or fewer acres to meet your specific needs. Call your Commercial Realtor© for more information or to book a showing today.