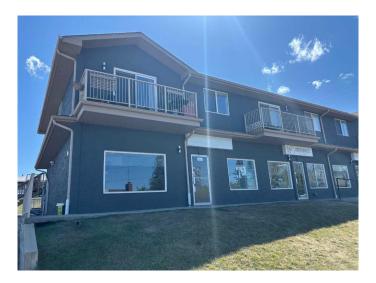

### \$16

0 Bedroom, 0.00 Bathroom, Commercial on 0.00 Acres

Palo, Sylvan Lake, Alberta

A fresh new exterior look on this 3 unit commerical building in a great location in Sylvan Lake!! Street level and located on the corner of 50th st. and 45th ave., this 934sq.ft. unit is a great spot for a retail space, cafe, or a personal service type of business. The unit features an inviting reception area, 2 treatment rooms/offices, a large kitchen/staff room and a washroom. It has been well kept and move in ready! Signage facing 50th street is also available. Immediate possession possible! NNN \$6.50/sq.ft.

Construction Stucco