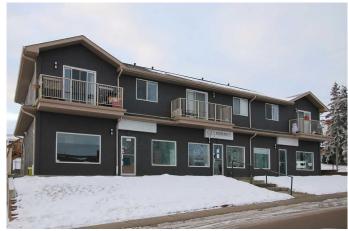

### \$16

0 Bedroom, 0.00 Bathroom, Commercial on 0.00 Acres

Palo, Sylvan Lake, Alberta

A fresh new exterior look on this 3 unit commerical building in a great location in Sylvan Lake!! Street level and located on the corner of 50th st. and 45th ave., this 934sq.ft. unit is a great spot for a retail space, cafe, or a personal service type of business. The unit features an inviting reception area, 2 treatment rooms/offices, a large kitchen/staff room and a washroom. It has been well kept and move in ready! Signage facing 50th street is also available. Immediate possession possible! NNN \$6.50/sq.ft.