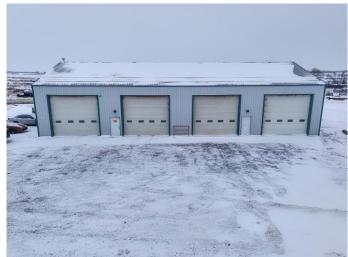

## \$975,000

0 Bedroom, 0.00 Bathroom, Commercial on 7.84 Acres

Ervick Industrial, Rural Camrose County, Alberta

What an opportunity. 7.84 acres(on two titles) with a 5000 sq ft shop available today! Good compacted yard site, fully serviced with Edmonton City water and close proximity to Camrose, Nisku and Edmonton. The empty yard space may be available for lease as well. Currently a lay down yard for a pipe company.

Built in 2006