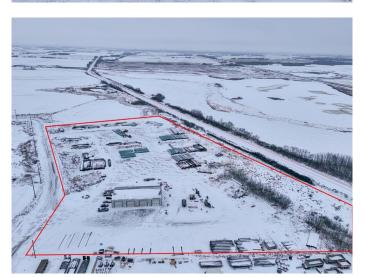

## \$975,000

0 Bedroom, 0.00 Bathroom, Commercial on 7.84 Acres

Ervick Industrial, Rural Camrose County, Alberta

What an opportunity. 7.84 acres(on two titles) with a 5000 sq ft shop available today! Good compacted yard site, fully serviced with Edmonton City water and close proximity to Camrose, Nisku and Edmonton. The empty yard space may be available for lease as well. Currently a lay down yard for a pipe company.

#### **Essential Information**

MLS® # A2182582 Price \$975,000

Bathrooms 0.00 Acres 7.84 Year Built 2006

Type Commercial Sub-Type Mixed Use

Status Active