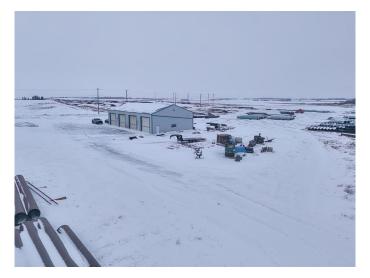

## \$975,000

0 Bedroom, 0.00 Bathroom, Commercial on 7.84 Acres

Ervick Industrial, Rural Camrose County, Alberta

What an opportunity. 7.84 acres(on two titles) with a 5000 sq ft shop available today! Good compacted yard site, fully serviced with Edmonton City water and close proximity to Camrose, Nisku and Edmonton. The empty yard space may be available for lease as well. Currently a lay down yard for a pipe company.

Built in 2006