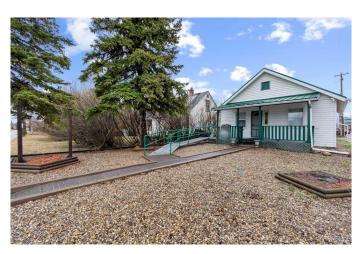

#### \$204,900

0 Bedroom, 0.00 Bathroom, Commercial on 0.09 Acres

Central Business District., Grande Prairie, Alberta

Discover a rare opportunity in the heart of Grande Prairieâ€"a 778-square-foot mixed-use commercial property perfectly positioned on 102 Avenue between Tim Horton's and Muskoseepi Park. This versatile property offers commercial upgrades, ample rear parking with alley access, and abundant street parking for clients. Wheelchair access at the front welcomes visitors into a functional main floor, making it an ideal choice for a small business/retail/message with the opportunity to have living quarters at the rear of the building. For more details or to arrange a viewing, contact your local Commercial Realtor®.