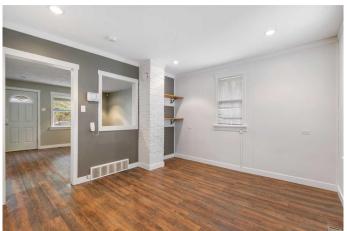

#### \$204,900

0 Bedroom, 0.00 Bathroom, Commercial on 0.09 Acres

Central Business District., Grande Prairie, Alberta

Discover a rare opportunity in the heart of Grande Prairieâ€"a 778-square-foot mixed-use commercial property perfectly positioned on 102 Avenue between Tim Horton's and Muskoseepi Park. This versatile property offers commercial upgrades, ample rear parking with alley access, and abundant street parking for clients. Wheelchair access at the front welcomes visitors into a functional main floor, making it an ideal choice for a small business/retail/message with the opportunity to have living quarters at the rear of the building. For more details or to arrange a viewing, contact your local Commercial Realtor®.