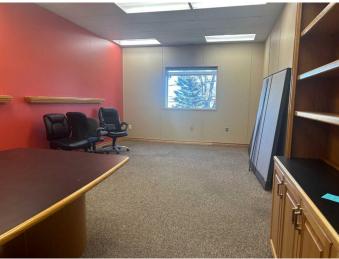

### \$8

0 Bedroom, 0.00 Bathroom, Commercial on 0.00 Acres

Southview-Park Meadows, Medicine Hat, Alberta

Centrally located second floor office space. This space has 3 good sized offices, all with large windows, Board room and open reception/waiting area (or could be used as bullpen office space). Beautiful View of park Behind and lots of natural light. Shared washrooms for the Tenants on the second floor. Operating costs \$6.78/sq ft (includes utilities)