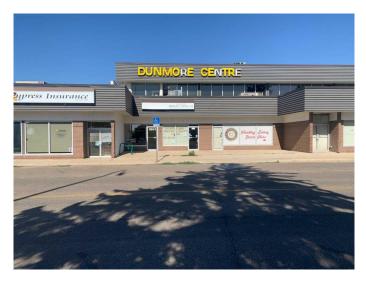

# \$8 - 205, 1601 Dunmore Road Se, Medicine Hat

MLS® #A2182435

### \$8

0 Bedroom, 0.00 Bathroom, Commercial on 0.00 Acres

Southview-Park Meadows, Medicine Hat, Alberta

Centrally located second floor office space. This space has 3 good sized offices, all with large windows, Board room and open reception/waiting area (or could be used as bullpen office space). Beautiful View of park Behind and lots of natural light. Shared washrooms for the Tenants on the second floor. Operating costs \$6.78/sq ft (includes utilities)

## **Community Information**

| Address     | 205, 1601 Dunmore Road Se |
|-------------|---------------------------|
| Subdivision | Southview-Park Meadows    |
| City        | Medicine Hat              |
| County      | Medicine Hat              |
| Province    | Alberta                   |
| Postal Code | T1A 1Z8                   |