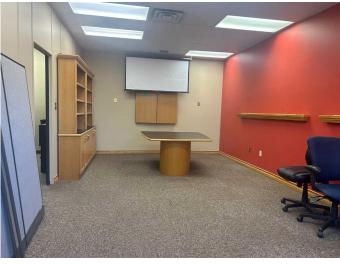

### \$8

0 Bedroom, 0.00 Bathroom, Commercial on 0.00 Acres

Southview-Park Meadows, Medicine Hat, Alberta

Centrally located second floor office space. This space has 3 good sized offices, all with large windows, Board room and open reception/waiting area (or could be used as bullpen office space). Beautiful View of park Behind and lots of natural light. Shared washrooms for the Tenants on the second floor. Operating costs \$6.78/sq ft (includes utilities)