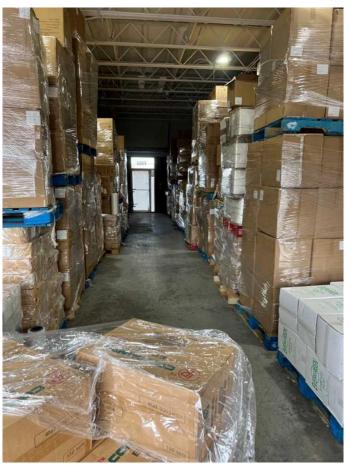

#### \$199,000

0 Bedroom, 0.00 Bathroom, Commercial on 0.00 Acres

McCall, Calgary, Alberta

A 30+ year-old Calgary-based packaging supply business serving over 400 loyal clients, including restaurants and retailers. With 22% revenue growth (2023-2024) and consistent profitability, this business showcases steady financial performance. Operated from two renewable-leased warehouses (3,344 sqft total, \$5K/month rent). Simple operations allow for single-person management. The business enjoys solid cash flow, efficient operations, and sustained client referrals. The seller is willing to help the new owner with a smooth transition in all aspects of the operation. 3-year financials available upon offer. A rare opportunity to acquire a profitable, turnkey operation with proven growth potential!