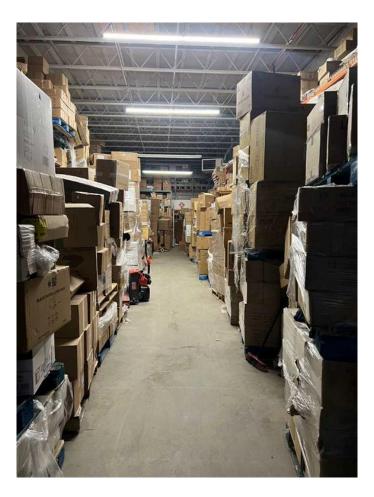

#### \$199,000

0 Bedroom, 0.00 Bathroom, Commercial on 0.00 Acres

McCall, Calgary, Alberta

A 30+ year-old Calgary-based packaging supply business serving over 400 loyal clients, including restaurants and retailers. With 22% revenue growth (2023-2024) and consistent profitability, this business showcases steady financial performance. Operated from two renewable-leased warehouses (3,344 sqft total, \$5K/month rent). Simple operations allow for single-person management. The business enjoys solid cash flow, efficient operations, and sustained client referrals. The seller is willing to help the new owner with a smooth transition in all aspects of the operation. 3-year financials available upon offer. A rare opportunity to acquire a profitable, turnkey operation with proven growth potential!