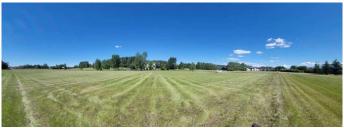

## \$999,999

0 Bedroom, 0.00 Bathroom, Land on 2.86 Acres

Butte Hills, Rural Rocky View County, Alberta

For more information, please click the "More Information" button.

Welcome to this dream property! This rare 2.76 acre acreage lot offers a unique opportunity to potentially build your custom home in one of the most desirable communities just outside Calgary. Situated only a 10-minute drive from Calgary and a 5-minute drive from CrossIron Mills Mall, you'II enjoy the perfect blend of peaceful country living with all the conveniences of city amenities at your fingertips. This fully serviced lot is ready for development, offering ample space for your ideal home, garage, and outdoor living areas. Don't miss your chance to own this exceptional piece of land in an unbeatable location! Don't miss out on this Property!

## **Exterior**

Lot Description Cul-De-Sac, Level