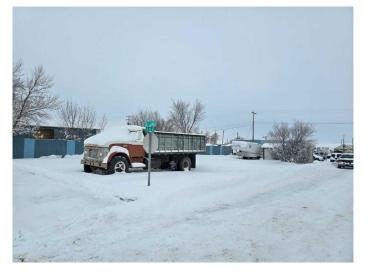

## \$31,500

0 Bedroom, 0.00 Bathroom, Land on 0.15 Acres

NONE, Hussar, Alberta

Looking for a great priced commercial lot? Well, you have found it. This 50 foot corner lot in Hussar has endless possibilities. With alley access and a shed already in place. Hussar is located approx. 25 minutes east of Strathmore.

#### **Exterior**

Lot Description City Lot, Cleared, Back Lane, Corner Lot, Rectangular Lot