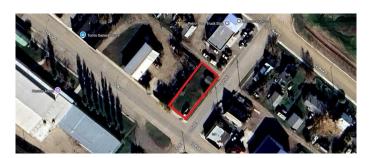

## \$31,500

0 Bedroom, 0.00 Bathroom, Land on 0.15 Acres

NONE, Hussar, Alberta

Looking for a great priced commercial lot? Well, you have found it. This 50 foot corner lot in Hussar has endless possibilities. With alley access and a shed already in place. Hussar is located approx. 25 minutes east of Strathmore.

## **Community Information**

Address 128 1 Avenue E

Subdivision NONE City Hussar

County Wheatland County

Province Alberta
Postal Code T0J1S0

#### **Exterior**

Lot Description City Lot, Cleared, Back Lane, Corner Lot, Rectangular Lot