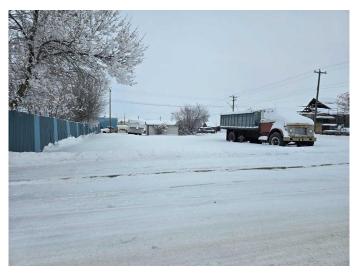

## \$31,500

0 Bedroom, 0.00 Bathroom, Land on 0.15 Acres

NONE, Hussar, Alberta

Looking for a great priced commercial lot? Well, you have found it. This 50 foot corner lot in Hussar has endless possibilities. With alley access and a shed already in place. Hussar is located approx. 25 minutes east of Strathmore.

#### **Exterior**

Lot Description City Lot, Cleared, Back Lane, Corner Lot, Rectangular Lot