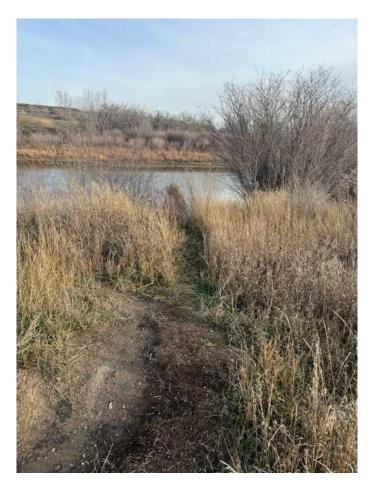

### \$199,900

0 Bedroom, 0.00 Bathroom, Land on 2.05 Acres

Cambria, Drumheller, Alberta

SELLER WILLING TO FINANCE UP 80%. An exceptional opportunity exists to acquire a premium riverfront parcel in Dinosaur Valley. The property is conveniently located 15 minutes from Drumheller's central business district and 1 hour 15 minutes from the Calgary metropolitan area. The site features panoramic vistas of the coulees and Hoodoos and offers substantial development and investment prospects. The land is zoned to permit residential construction, subdivision, campground development, or the construction of tiny homes, subject to municipal approval. Infrastructure utilities are readily accessible at the property line, and vendor financing is available. This offering is ideally suited for those seeking to construct a bespoke residence or to make a strategic real estate investment.

### **Amenities**

Is Waterfront Yes

Waterfront See Remarks, River Access, River Front

#### **Exterior**

Exterior Features Playground

Lot Description Creek/River/Stream/Pond, See Remarks, Street Lighting, Views,

Waterfront, Wetlands