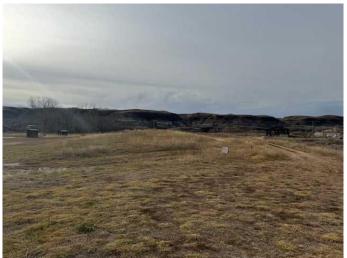

### \$199,900

0 Bedroom, 0.00 Bathroom, Land on 2.05 Acres

Cambria, Drumheller, Alberta

SELLER WILLING TO FINANCE UP 80%. An exceptional opportunity exists to acquire a premium riverfront parcel in Dinosaur Valley. The property is conveniently located 15 minutes from Drumheller's central business district and 1 hour 15 minutes from the Calgary metropolitan area. The site features panoramic vistas of the coulees and Hoodoos and offers substantial development and investment prospects. The land is zoned to permit residential construction, subdivision, campground development, or the construction of tiny homes, subject to municipal approval. Infrastructure utilities are readily accessible at the property line, and vendor financing is available. This offering is ideally suited for those seeking to construct a bespoke residence or to make a strategic real estate investment.

### **Property Highlights**

Location: Dinosaur Valley, 15 minutes from Drumheller, 1 hour 15 minutes from Calgary. Views: Unobstructed views of coulees and Hoodoos.

Zoning: Permitted uses include residential development, subdivision, campgrounds, or tiny homes (subject to municipal approval). Utilities: Municipal water, gas, and electricity available at the property line.

Strategic Location: Proximity to Drumheller and Calgary enhances property value.

**Location Information** 

The property is bounded by 7th Avenue, which terminates in a cul-de-sac, and 6th Avenue, which provides direct access to the river. Property is also part of the Cambria community which is part of Drumheller.