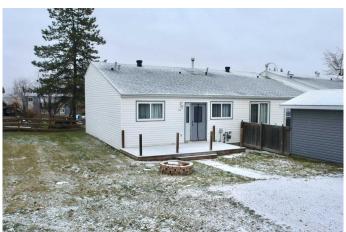

#### **Exterior**

Exterior Features Balcony, Fire Pit

Lot Description Back Lane, Back Yard, Backs on to Park/Green Space

Roof Shingle

Construction Concrete, Vinyl Siding, Wood Frame

Foundation Poured Concrete