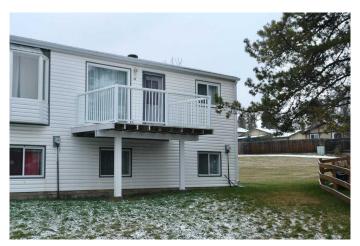

# \$214,900

3 Bedroom, 2.00 Bathroom, 920 sqft Residential on 0.07 Acres

Thickwood, Fort McMurray, Alberta

Located in the heart of Thickwood and just steps from Shopping and the Birchwood trials is this beautiful 3 level split townhouse. Everything has been done for you with newer siding/windows on the upper levels, shingles, newer bathroom fixtures through out, newer custom kitchen with stainless appliances and upgraded flooring through out, hot water tank is about 3 years old. The main floor is open concept with the kitchen and living room, upstairs is a large primary bedroom with a large patio overlooking the greenbelt, the lower level features 2 bedrooms, a 2 piece bath and the laundry. Just steps aways from the birchwood trails Sobeys and Kicking Horse.

#### **Exterior**

Exterior Features Balcony, Fire Pit

Lot Description Back Lane, Back Yard, Backs on to Park/Green Space

Roof Shingle

Construction Concrete, Vinyl Siding, Wood Frame

Foundation Poured Concrete