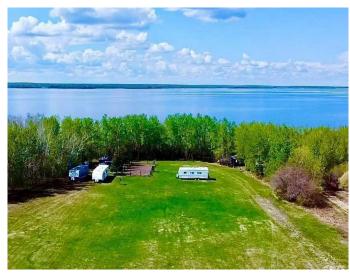

## \$210,000

0 Bedroom, 0.00 Bathroom, Land on 1.09 Acres

Lac La Biche, Lac La Biche, Alberta

Lakefront-Great Location! Over one acre property is a great location for building or for getaway at Wedgewood Estates. Natural gas, municipal water and sewer at the property line. Paid power, fenced garden and stunning sunset views!! Located on pavement just 5 minutes from town. Your family will love lakefront living with paved walkways to town, Churchill Park, and the Lac La Biche Golf Course! This leveled acreage has opened lawn area, treed campsite, and lakefront! Enjoy fishing, swimming, boating, water skiing or just relax and enjoy the beautiful sunsets!!!

### **Amenities**

Is Waterfront Yes

#### **Exterior**

Lot Description Back Yard, Cleared, Lake, Landscaped, No Neighbours Behind, Open

Lot, Waterfront, Near Golf Course, Near Shopping Center, Near Public

**Transit** 