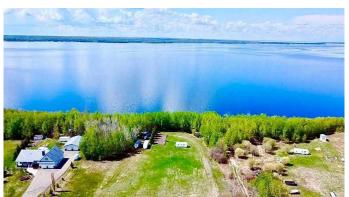

## \$210,000

0 Bedroom, 0.00 Bathroom, Land on 1.09 Acres

Lac La Biche, Lac La Biche, Alberta

Lakefront-Great Location! Over one acre property is a great location for building or for getaway at Wedgewood Estates. Natural gas, municipal water and sewer at the property line. Paid power, fenced garden and stunning sunset views!! Located on pavement just 5 minutes from town. Your family will love lakefront living with paved walkways to town, Churchill Park, and the Lac La Biche Golf Course! This leveled acreage has opened lawn area, treed campsite, and lakefront! Enjoy fishing, swimming, boating, water skiing or just relax and enjoy the beautiful sunsets!!!

### **Amenities**

Is Waterfront Yes

#### **Exterior**

Lot Description Back Yard, Cleared, Lake, Landscaped, No Neighbours Behind, Open

Lot, Waterfront, Near Golf Course, Near Shopping Center, Near Public

**Transit** 