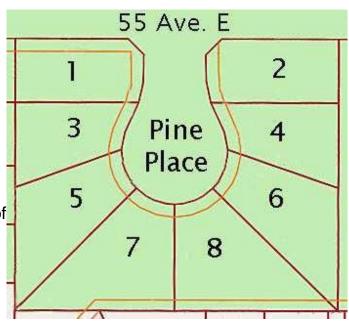

#### \$58,900

0 Bedroom, 0.00 Bathroom, Land on 0.16 Acres

NONE, Claresholm, Alberta

Welcome to Claresholm's newest subdivision, Pine Place East. Tucked up in the NE corner of town and backing onto Patterson Park. This is one of the eight lots available. Individuals and developers welcome. R1 zoning and GST applicable.