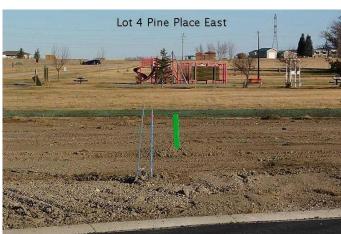

#### \$58,900

0 Bedroom, 0.00 Bathroom, Land on 0.16 Acres

NONE, Claresholm, Alberta

Welcome to Claresholm's newest subdivision, Pine Place East. Tucked up in the NE corner of town and backing onto Patterson Park. This is one of the eight lots available. Individuals and developers welcome. R1 zoning and GST applicable.