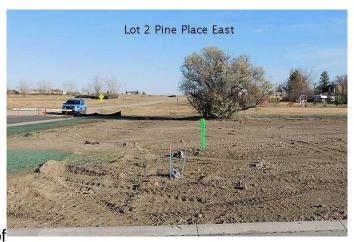

## \$58,900

0 Bedroom, 0.00 Bathroom, Land on 0.16 Acres

NONE, Claresholm, Alberta

Welcome to Claresholm's newest subdivision, Pine Place East. Tucked up in the NE corner of town and backing onto Patterson Park. This is one of the eight lots available and the only one with trees. Individuals and developers welcome. R1 zoning and GST applicable.

#### **Exterior**

Lot Description Rectangular Lot, Backs on to Park/Green Space, Few Trees, No

Neighbours Behind