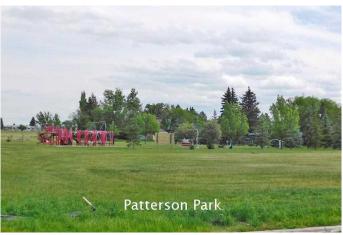

## \$58,900

0 Bedroom, 0.00 Bathroom, Land on 0.16 Acres

NONE, Claresholm, Alberta

Welcome to Claresholm's newest subdivision, Pine Place East. Tucked up in the NE corner of town and backing onto Patterson Park. This is one of the eight lots available and the only one with trees. Individuals and developers welcome. R1 zoning and GST applicable.

#### **Exterior**

Lot Description Rectangular Lot, Backs on to Park/Green Space, Few Trees, No

Neighbours Behind