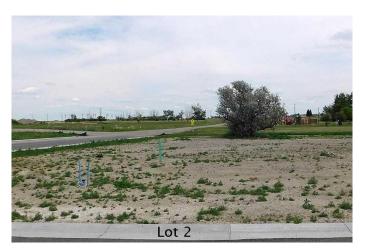

## \$58,900

0 Bedroom, 0.00 Bathroom, Land on 0.16 Acres

NONE, Claresholm, Alberta

Welcome to Claresholm's newest subdivision, Pine Place East. Tucked up in the NE corner of town and backing onto Patterson Park. This is one of the eight lots available and the only one with trees. Individuals and developers welcome. R1 zoning and GST applicable.

#### **Exterior**

Lot Description Rectangular Lot, Backs on to Park/Green Space, Few Trees, No

Neighbours Behind