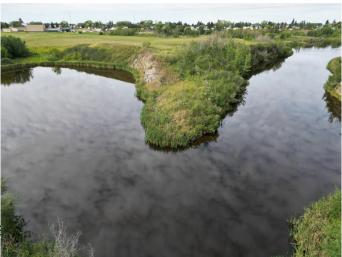

### \$300,000

0 Bedroom, 0.00 Bathroom, Agri-Business on 16.75 Acres

Federal, Rural Paintearth No. 18, County of, Alberta

This property is Located in the County of Paintearth #18 and is adjacent to the east boundary of the town of Castor. An environmental reserve borders the north and east sides of the property. The Castor Creek is located east of the environmental reserve. These rolling grassy hills may have the potential to be developed. The possibilities are limited only by your imagination and the developmental approvals. The property is located north east of Castor's 54A Street. There are no services on the property.

| Province<br>Postal Code       | Alberta<br>T0C 0X0        |  |
|-------------------------------|---------------------------|--|
| Amenities                     |                           |  |
| Waterfront                    | Creek                     |  |
| Exterior                      |                           |  |
| Lot Description               | Creek/River/Stream/Pond   |  |
| Additional Information        |                           |  |
| Date Listed<br>Days on Market | January 15th, 2025<br>214 |  |