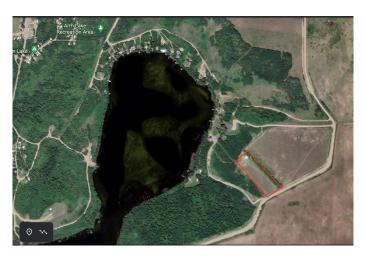

### \$99,900

0 Bedroom, 0.00 Bathroom, Land on 3.66 Acres

NONE, Rural Wainwright No. 61, M.D. of, Alberta

Seeking acreage land to build your perfect dream home? Does the ability to overlook a lake appeal to you? Want to be able to have storage while you build? Then look no further! This parcel of land is 3.66 acres in size, overlooks Arm Lake, and has a cold storage shed on property. Imagine coming home to peace and tranquility as you've built your perfect home to overlook the lake and to witness beautiful sunsets! And with the cold storage shed, you have plenty of room to store all your tools/recreational vehicles/automobiles or you can convert it to a year round workshop. Whatever your dream is, this may be the perfect place to live it! (Property is subject to G.S.T.)

## **Community Information**

Address

Pt Sw 31-43-4-w4

| Subdivision | NONE                             |
|-------------|----------------------------------|
| City        | Rural Wainwright No. 61, M.D. of |
| County      | Wainwright No. 61, M.D. of       |
| Province    | Alberta                          |
| Postal Code | T9W 1W1                          |