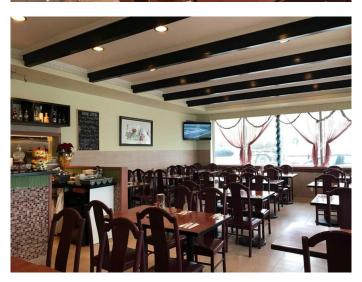

#### \$889,000

0 Bedroom, 0.00 Bathroom, Commercial on 0.32 Acres

NONE, Fox Creek, Alberta

TURN KEY BUSINESS Restaurant business, building and land 14000 sq ft ..Located in a busy area! All equipment is there and ready for you to run the business. List of equipment is available upon request.