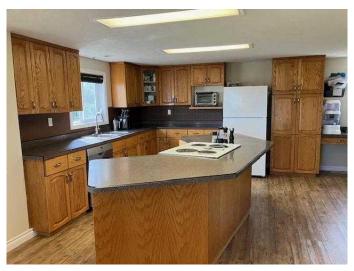

## \$295,000

5 Bedroom, 3.00 Bathroom, 2,262 sqft Residential on 2.25 Acres

NONE, Rural Northern Lights, County of, Alberta

This unique style two level home offers you 2104 sq. ft. on 2.24 acres located 10 miles north of Manning just off Highway 35. Featuring 5 bedrooms and 3 bathrooms. The basement if fully developed offering a suite with a kitchen, living room, bathroom and one bedroom accessible through a separate private entrance. This 36 yr old home has had many upgrades including new shingles, vinyl siding, luxury vinyl plank flooring, mostly new windows throughout, 2 x 8 treated basement wall s having R28 factor insulation and a high-efficiency furnace. There is a nicely landscaped yard with a small animal shelter. This acreage is a must see to appreciate all it has to offer a growing family.