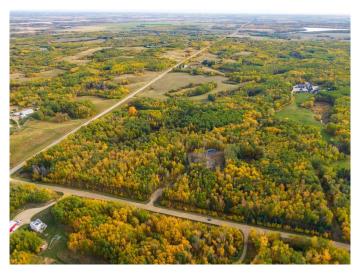

# \$725,000

0 Bedroom, 0.00 Bathroom, Land on 38.55 Acres

NONE, Rural Parkland County, Alberta

Surrounded by the tranquility of nature, this parcel of land radiates a peaceful calm that words can't fully capture. Nearly forty acres of lush forest and untouched wilderness create a sanctuary where you can build the dream home you've always imagined. The building pocket has already been cleared and is ready for construction, with convenient access via a professionally laid wrap-around driveway. The flat, graded site provides the perfect foundation for your private oasis. Now is the perfect time to invest. Nestled next to the prestigious Paradise Hills, this is truly a one-of-a-kind acreage.