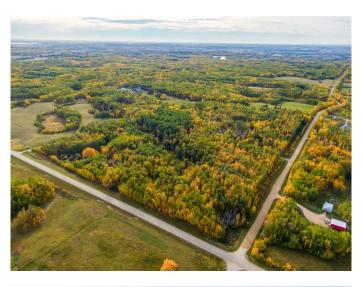

# \$725,000

0 Bedroom, 0.00 Bathroom, Land on 38.55 Acres

NONE, Rural Parkland County, Alberta

Surrounded by the tranquility of nature, this parcel of land radiates a peaceful calm that words can't fully capture. Nearly forty acres of lush forest and untouched wilderness create a sanctuary where you can build the dream home you've always imagined. The building pocket has already been cleared and is ready for construction, with convenient access via a professionally laid wrap-around driveway. The flat, graded site provides the perfect foundation for your private oasis. Now is the perfect time to invest. Nestled next to the prestigious Paradise Hills, this is truly a one-of-a-kind acreage.