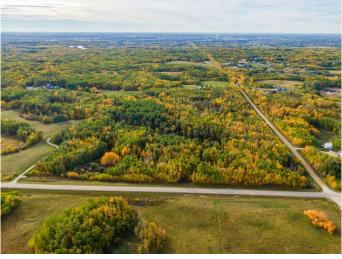

# \$725,000

0 Bedroom, 0.00 Bathroom, Land on 38.55 Acres

NONE, Rural Parkland County, Alberta

Surrounded by the tranquility of nature, this parcel of land radiates a peaceful calm that words can't fully capture. Nearly forty acres of lush forest and untouched wilderness create a sanctuary where you can build the dream home you've always imagined. The building pocket has already been cleared and is ready for construction, with convenient access via a professionally laid wrap-around driveway. The flat, graded site provides the perfect foundation for your private oasis. Now is the perfect time to invest. Nestled next to the prestigious Paradise Hills, this is truly a one-of-a-kind acreage.