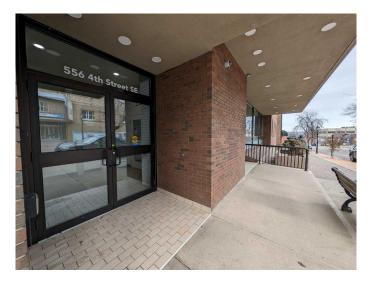

#### \$12

0 Bedroom, 0.00 Bathroom, Commercial on 0.00 Acres

SE Hill, Medicine Hat, Alberta

\*\*\*OPPORTUNITY for multiple Free months rent with a new tenants commitment!\*\*\* Updated & well maintained office awaits its next professionals to move in. This main floor space hosts 4,273 square feet and features direct street access, secure door for reception area, large open workspace, training/conference room, waiting area, 9 spacious offices, lunch room w/ sink, multiple storage areas, and ladies/men restrooms. Street parking available plus designated underground heated parking stall, and rear off street parking. Centrally located close to coffee shops, restaurants/pubs, local shopping, public transit and much more! Monthly lease is \$12/sqft + \$6.45/sqft additional rent; utilities included. Call today for a private tour.