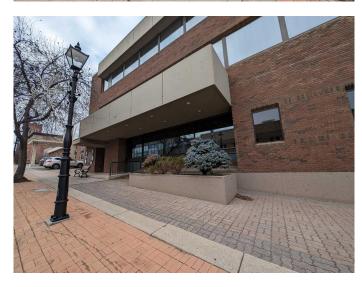

#### \$12

0 Bedroom, 0.00 Bathroom, Commercial on 0.00 Acres

SE Hill, Medicine Hat, Alberta

\*\*\*OPPORTUNITY for multiple Free months rent with a new tenants commitment!\*\*\* Updated & well maintained office awaits its next professionals to move in. This main floor space hosts 4,273 square feet and features direct street access, secure door for reception area, large open workspace, training/conference room, waiting area, 9 spacious offices, lunch room w/ sink, multiple storage areas, and ladies/men restrooms. Street parking available plus designated underground heated parking stall, and rear off street parking. Centrally located close to coffee shops, restaurants/pubs, local shopping, public transit and much more! Monthly lease is \$12/sqft + \$6.45/sqft additional rent; utilities included. Call today for a private tour.