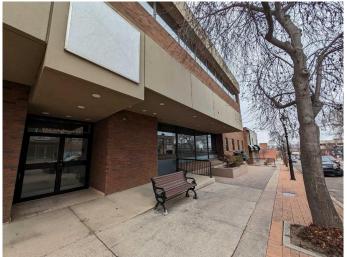

#### \$12

0 Bedroom, 0.00 Bathroom, Commercial on 0.00 Acres

SE Hill, Medicine Hat, Alberta

\*\*\*OPPORTUNITY for multiple Free months rent with a new tenants commitment!\*\*\* Updated & well maintained office awaits its next professionals to move in. This main floor space hosts 4,273 square feet and features direct street access, secure door for reception area, large open workspace, training/conference room, waiting area, 9 spacious offices, lunch room w/ sink, multiple storage areas, and ladies/men restrooms. Street parking available plus designated underground heated parking stall, and rear off street parking. Centrally located close to coffee shops, restaurants/pubs, local shopping, public transit and much more! Monthly lease is \$12/sqft + \$6.45/sqft additional rent; utilities included. Call today for a private tour.