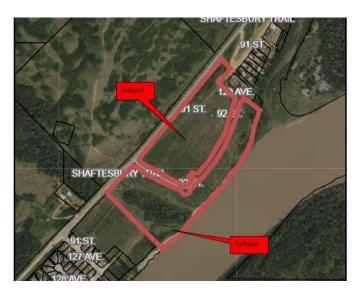

#### \$415,000

0 Bedroom, 0.00 Bathroom, Land on 33.00 Acres

Rosedale., Peace River, Alberta

Just reduced by 50% This piece of land at the southend of the Rosedale subdivision is read for Development. There is already a marked street The Time is Now 33 +/- acres located along the Shaftsbury Trail. Build your dream home along the Mighty Peace River or be the developer of a new subdivision within the Town of Peace River. This choice is yours and the time is NOW THE PRICE HAS NEVER BEEN LOWER Call Today!

## **Community Information**

| Address     | Lot 40                 |
|-------------|------------------------|
| Subdivision | Rosedale.              |
| City        | Peace River            |
| County      | Peace No. 135, M.D. of |
| Province    | Alberta                |
| Postal Code | T8X 1X4                |

#### **Additional Information**

Date Listed October 3rd, 2024

Days on Market 275 Zoning A-UR