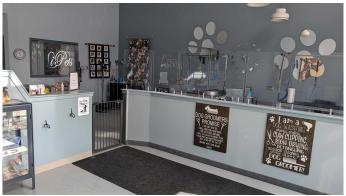

### \$2,500

0 Bedroom, 0.00 Bathroom, Commercial on 0.11 Acres

West End, Camrose, Alberta

HIGHWAY COMMERCIAL SPACE! Hi traffic, highly visible, great exposure. 1,527 sq ft main floor ideal for dog groomer, retail, beauty salon, professional services, etc. Mezzanine adds 798 sq ft of additional space, currently set up for board room. Bathroom & kitchen area located on main floor, this property is available for immediate possession. Rent for \$2,500 per month triple net, or available for purchase at \$399,900.