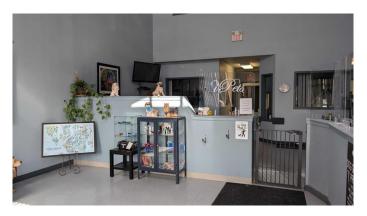

### \$2,500

0 Bedroom, 0.00 Bathroom, Commercial on 0.11 Acres

West End, Camrose, Alberta

HIGHWAY COMMERCIAL SPACE! Hi traffic, highly visible, great exposure. 1,527 sq ft main floor ideal for dog groomer, retail, beauty salon, professional services, etc. Mezzanine adds 798 sq ft of additional space, currently set up for board room. Bathroom & kitchen area located on main floor, this property is available for immediate possession. Rent for \$2,500 per month triple net, or available for purchase at \$399,900.