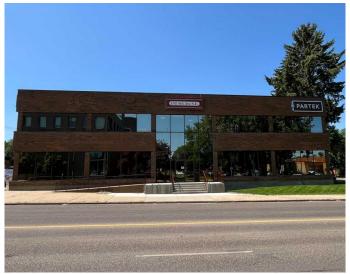

#### \$16

0 Bedroom, 0.00 Bathroom, Commercial on 0.00 Acres

SE Hill, Medicine Hat, Alberta

This 5,071 SF main floor office space in the heart of Medicine Hat's financial, legal, and professional hub is available for lease at \$16.00 PSF, plus utilities and additional rent of \$3.50 PSF. The space can be demised into two private suites of approximately 2,040 SF each and features multiple private offices, open workspaces, a kitchenette, washrooms, and a designated storage/file room. The prime corner location offers excellent access, on-site parking, and proximity to key landmarks such as the Provincial Court House, Court of King' Bench, Public Library, City Hall, and Esplanade Arts & Heritage Centre.