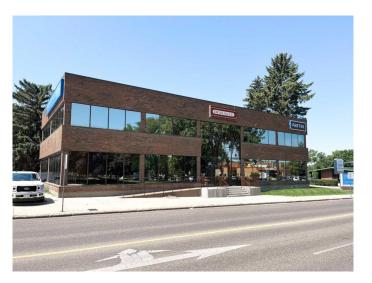

#### \$16

0 Bedroom, 0.00 Bathroom, Commercial on 0.00 Acres

SE Hill, Medicine Hat, Alberta

This 5,071 SF main floor office space in the heart of Medicine Hat's financial, legal, and professional hub is available for lease at \$16.00 PSF, plus utilities and additional rent of \$3.50 PSF. The space can be demised into two private suites of approximately 2,040 SF each and features multiple private offices, open workspaces, a kitchenette, washrooms, and a designated storage/file room. The prime corner location offers excellent access, on-site parking, and proximity to key landmarks such as the Provincial Court House, Court of King' Bench, Public Library, City Hall, and Esplanade Arts & Heritage Centre.