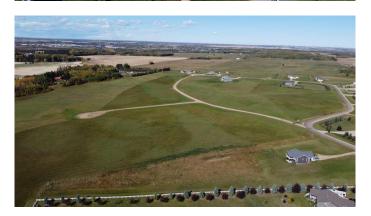

## \$590,000

0 Bedroom, 0.00 Bathroom, Land on 46.75 Acres

Sandhills, Rural Ponoka County, Alberta

46.75 acre development opportunity in prime central Alberta location. Only 2 miles south of Ponoka in the established Sandhills Estates acreage subdivision. Current lot plan is for 17 lots but buyer could develop site as desired. Zoned Country Residential.