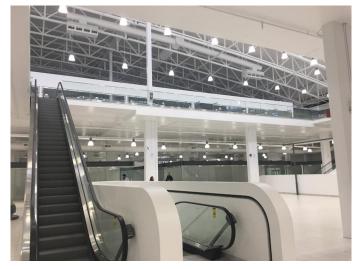

### \$2,500

0 Bedroom, 0.00 Bathroom, Commercial on 0.00 Acres

NONE, Balzac, Alberta

Food court in excellent location S06 largest unit in the mall and be your own boss, rent incentive in effect

Built in 2019