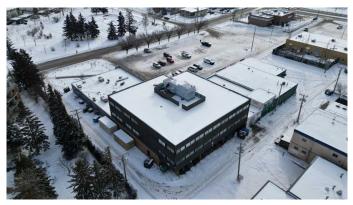

## \$12

0 Bedroom, 0.00 Bathroom, Commercial on 0.00 Acres

Bowness, Calgary, Alberta

Prime 3rd floor office suites 544, 2,394 & 2,616 sq ft available with elevator access and excellent parking. Available on a gross lease basis including utilities. this suite currently tenant occupied, possession negotiable. Bowness 3 story retail /office building with elevator access, fully developed quality improvements and great location. Excellent Bowness location close proximity to Hwy 1, Sarcee Trail, Stoney Trail, Crowchild Trail and Downtown. Excellent parking and below market rates

## **Community Information**

| Address     | 306, 68, 7930 Bowness Road Nw |
|-------------|-------------------------------|
| Subdivision | Bowness                       |
| City        | Calgary                       |
| County      | Calgary                       |
| Province    | Alberta                       |