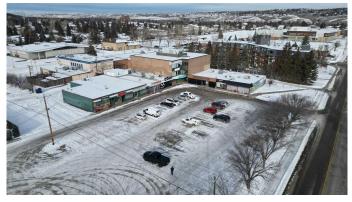

## \$12

0 Bedroom, 0.00 Bathroom, Commercial on 0.00 Acres

Bowness, Calgary, Alberta

Prime 3rd floor office suites 544, 2,394 & 2,616 sq ft available with elevator access and excellent parking. Available on a gross lease basis including utilities. this suite currently tenant occupied, possession negotiable. Bowness 3 story retail /office building with elevator access, fully developed quality improvements and great location. Excellent Bowness location close proximity to Hwy 1, Sarcee Trail, Stoney Trail, Crowchild Trail and Downtown. Excellent parking and below market rates

## **Community Information**

| Address     | 306, 68, 7930 Bowness Road Nw |
|-------------|-------------------------------|
| Subdivision | Bowness                       |
| City        | Calgary                       |
| County      | Calgary                       |
| Province    | Alberta                       |