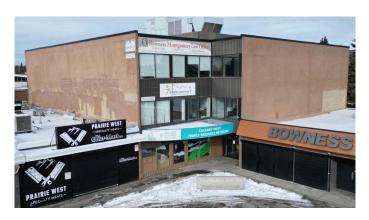

## \$12 - 306, 68, 7930 Bowness Road Nw, Calgary

MLS® #A2167224

## \$12

0 Bedroom, 0.00 Bathroom, Commercial on 0.00 Acres

Bowness, Calgary, Alberta

Prime 3rd floor office suites 544, 2,394 & 2,616 sq ft available with elevator access and excellent parking. Available on a gross lease basis including utilities. this suite currently tenant occupied, possession negotiable. Bowness 3 story retail /office building with elevator access, fully developed quality improvements and great location. Excellent Bowness location close proximity to Hwy 1, Sarcee Trail, Stoney Trail, Crowchild Trail and Downtown. Excellent parking and below market rates

## **Community Information**

| Address     | 306, 68, 7930 Bowness Road Nw |
|-------------|-------------------------------|
| Subdivision | Bowness                       |
| City        | Calgary                       |
| County      | Calgary                       |
| Province    | Alberta                       |